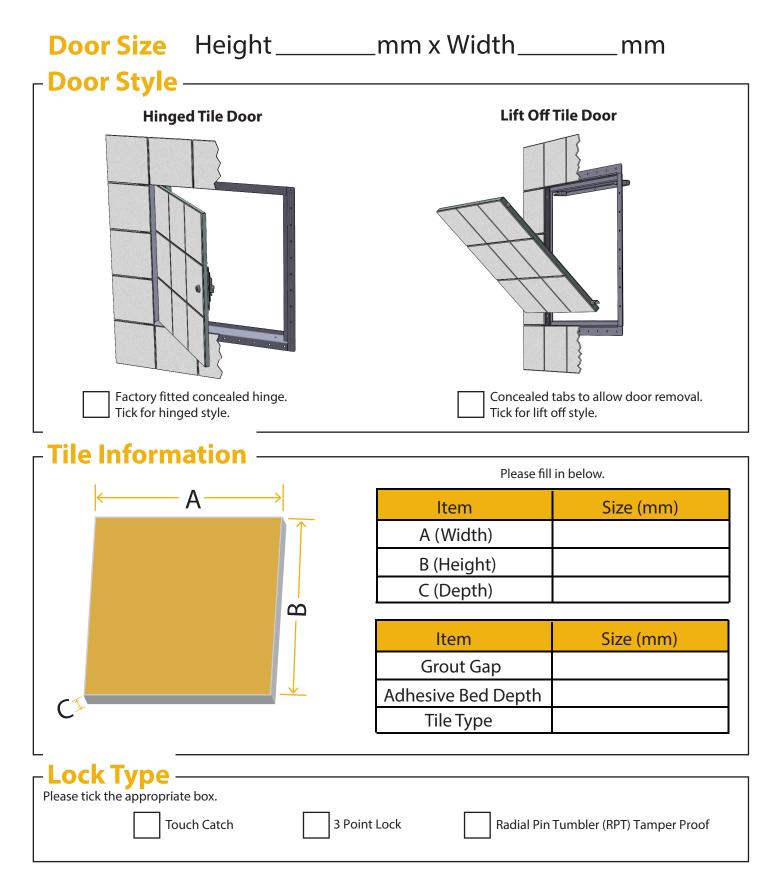

## **Tile Door Data Request Form**

| andard tile doors are made from Zintec Mild Steel and Powder Coated White Ral 9010 20% Gloss. Please tick the relevant<br>is you wish to have your tile door manufactured/ finished differently form the standard.<br>Standard Zintec Mild Steel and Stainless Steel Stainless Steel and Powder Coated to own RAL no. Please state below.<br>Please supply the RAL number of your requested colour here. RAL | Fully Concealed<br>Frame<br>No part of the frame<br>or door tray is visible.<br>The best option when<br>you are using whole<br>tiles and looking for<br>a seamless finish. | Exposed Edges of<br>Door Tray only<br>The best option when<br>the whole tile cannot<br>be used on the door<br>tray, to disguise cut tile<br>edge(s). | Exposed Edges on<br>Wall Side only<br>The best option when<br>tiles on the adjacent<br>wall have had to be cut<br>to accommodate the<br>panel, to disguise cut<br>tile edge(s). | Exposed Edges to<br>Both Wall Side and<br>Door Tray<br>Best option when<br>both of the previous<br>situations are<br>applicable. |
|--------------------------------------------------------------------------------------------------------------------------------------------------------------------------------------------------------------------------------------------------------------------------------------------------------------------------------------------------------------------------------------------------------------|----------------------------------------------------------------------------------------------------------------------------------------------------------------------------|------------------------------------------------------------------------------------------------------------------------------------------------------|---------------------------------------------------------------------------------------------------------------------------------------------------------------------------------|----------------------------------------------------------------------------------------------------------------------------------|
| here the Fame Detail is Exposed please tick the finish required for the Exposed Edge(s).  Powder Coated to match Grout Colour RAL                                                                                                                                                                                                                                                                            | ox if you wish to have your tile<br>Standard Zintec Mild Stee<br>and Powder Coated Whit<br>Ral 9010 20% Gloss<br>Please su                                                 | om Zintec Mild Steel and Powde<br>e door manufactured/finished c<br>el Stainless Steel<br>oply the RAL number                                        | er Coated White Ral 9010 20% o<br>differently form the standard.<br>Zintec Mild Steel and<br>Powder Coated to own<br>RAL no. Please state below.                                | Stainless Steel and                                                                                                              |
| Pase tick the appropriate box.                                                                                                                                                                                                                                                                                                                                                                               | here the Fame Detail is Expos                                                                                                                                              | eed please tick the finish require Powder Coated to match Grout Colour                                                                               | d for the Exposed Edge(s).<br>Powder Coated<br>to match Tile Colour                                                                                                             | Stainless Steel                                                                                                                  |
|                                                                                                                                                                                                                                                                                                                                                                                                              | None                                                                                                                                                                       | 60 Minutes                                                                                                                                           | (only a                                                                                                                                                                         | vailable on Hinged Door Style)                                                                                                   |