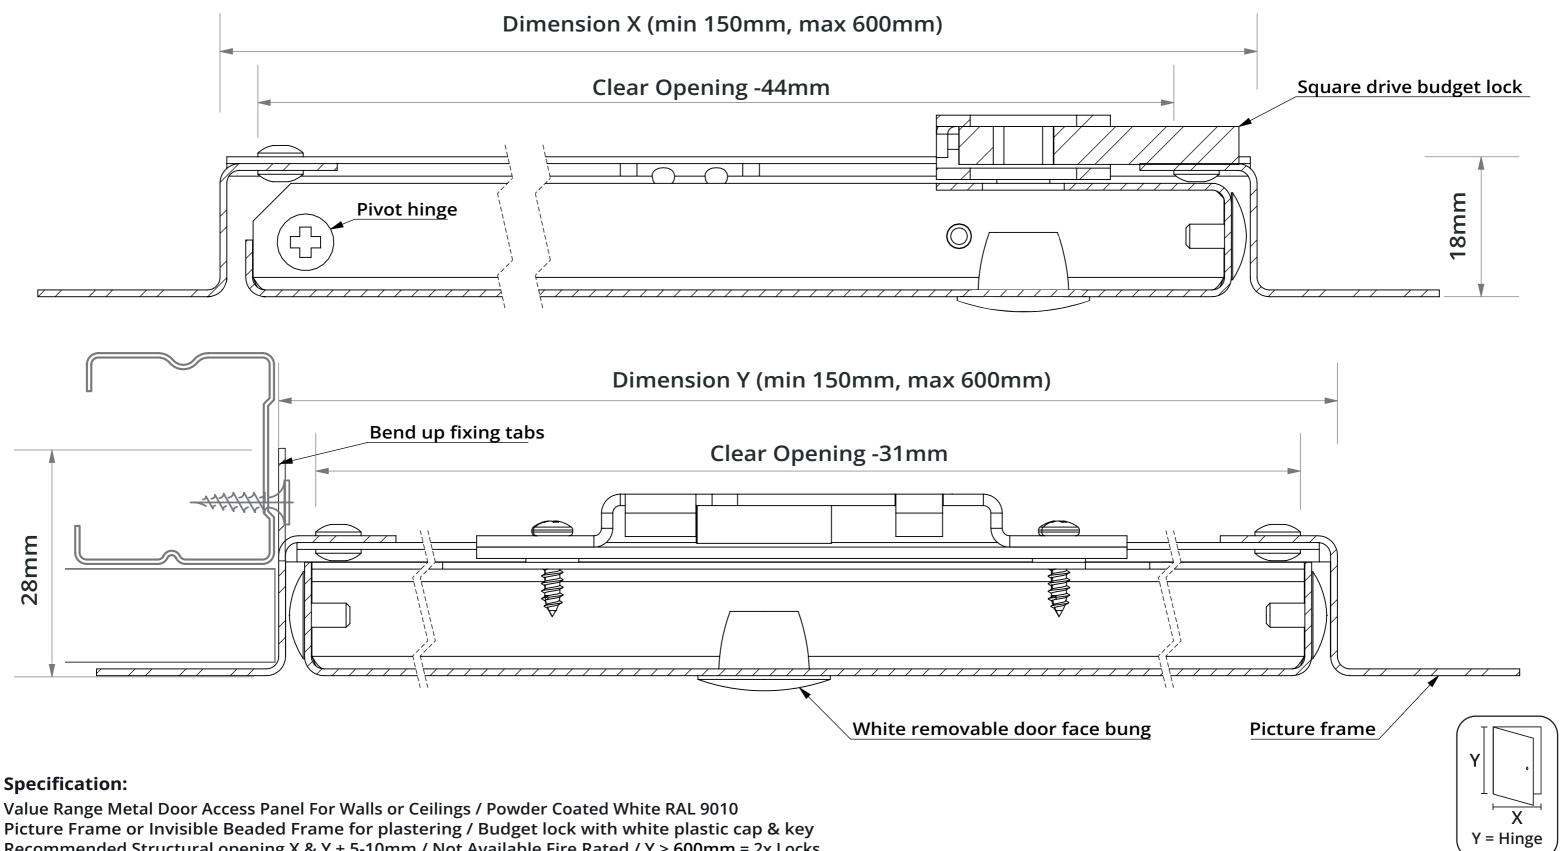

Picture Frame or Invisible Beaded Frame for plastering / Budget lock with white plastic cap & key Recommended Structural opening X & Y + 5-10mm / Not Available Fire Rated / Y > 600mm = 2x Locks

This drawing is provided free of charge, the details/dimensions shown are subject to information provided to APC Ltd at the time the drawing was originally requested. As a result of this, no liability for errors in the details/dimensions shown and agreed can be accepted by APC Ltd except where APC Ltd is proven to be negligent. The drawing should therefore be approved by the customer or any third party downloading the drawing from the APC Ltd website and confirmed with APC Ltd that the information is still current to ensure it meets with their specific project requirements before use.