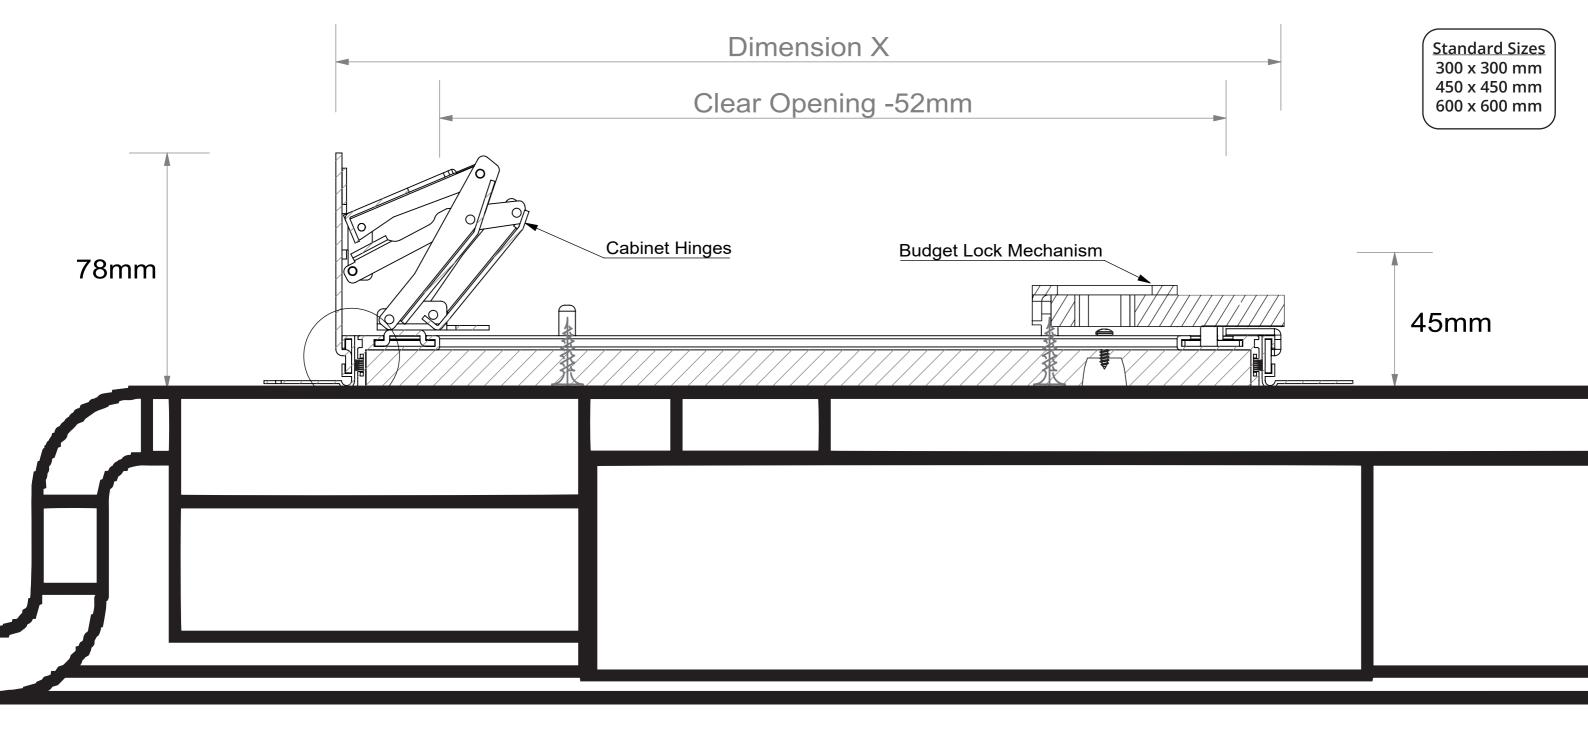

## **Specification:**

Value Range Plasterboard Faced Door Access Panel for Walls or Ceilings / Powder Coated White Ral 9010 Invisible Perforated Beaded Frame for Plastering / Budget Lock With White Plastic Cap & Key or Touch Catch Recommended Structural Opening X & Y + 5-10MM / Not Available Fire Rated

Unit 5 Atkinsons Way, Foxhills Industrial Park, Scunthorpe, DN15 8QJ 01724 853090 sales@accesspanels.co.uk www.accesspanels.co.uk

Tile: Value Range Plasterboard Faced Door

**Budget Lock** 

Range 24 (Generic Drawing)