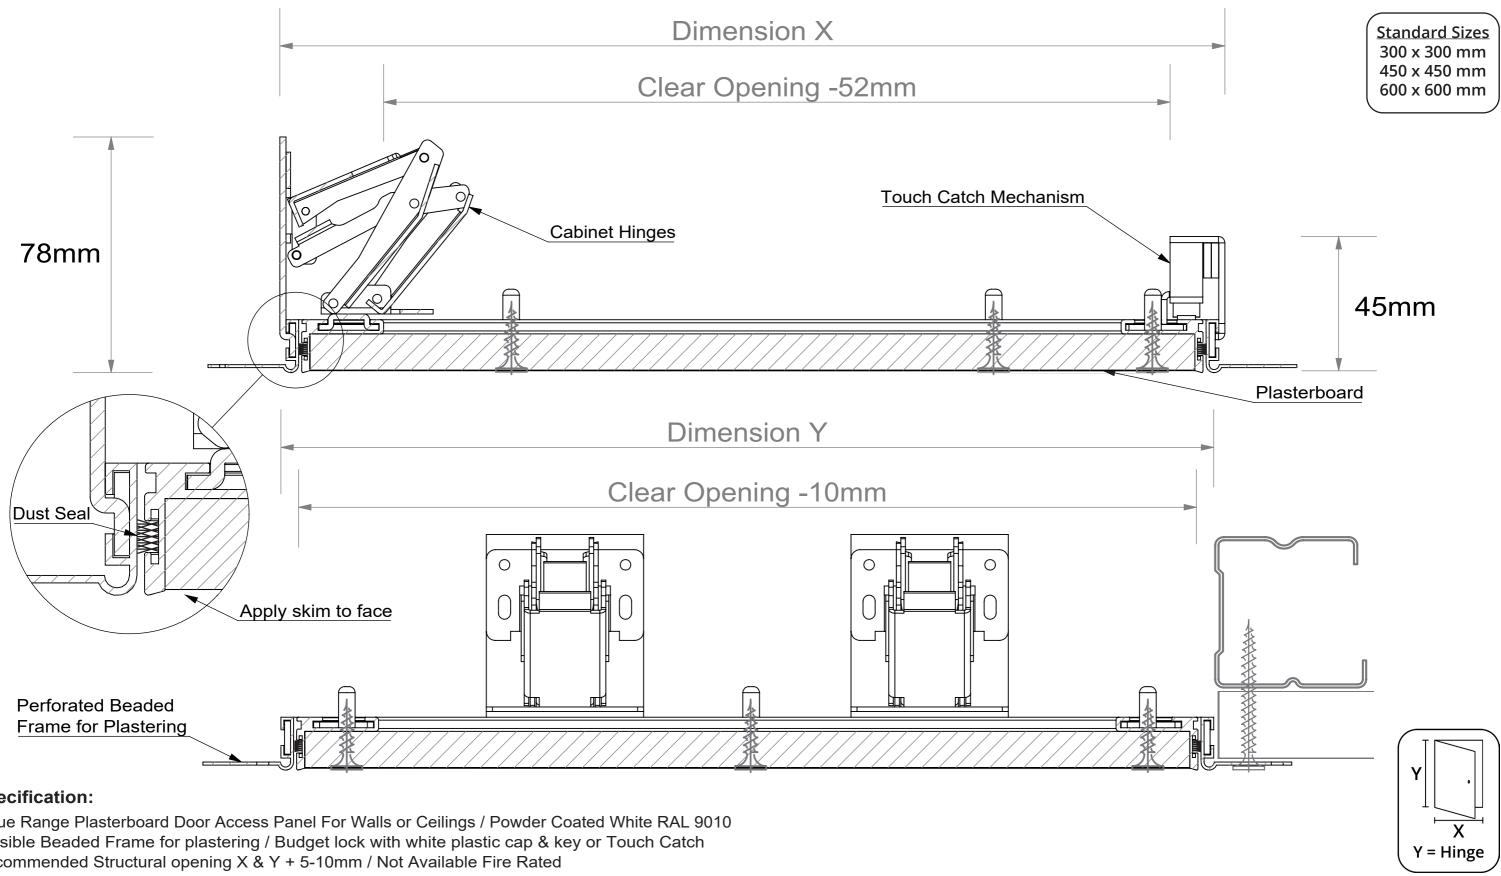

## **Specification:**

Value Range Plasterboard Door Access Panel For Walls or Ceilings / Powder Coated White RAL 9010 Invisible Beaded Frame for plastering / Budget lock with white plastic cap & key or Touch Catch Recommended Structural opening X & Y + 5-10mm / Not Available Fire Rated