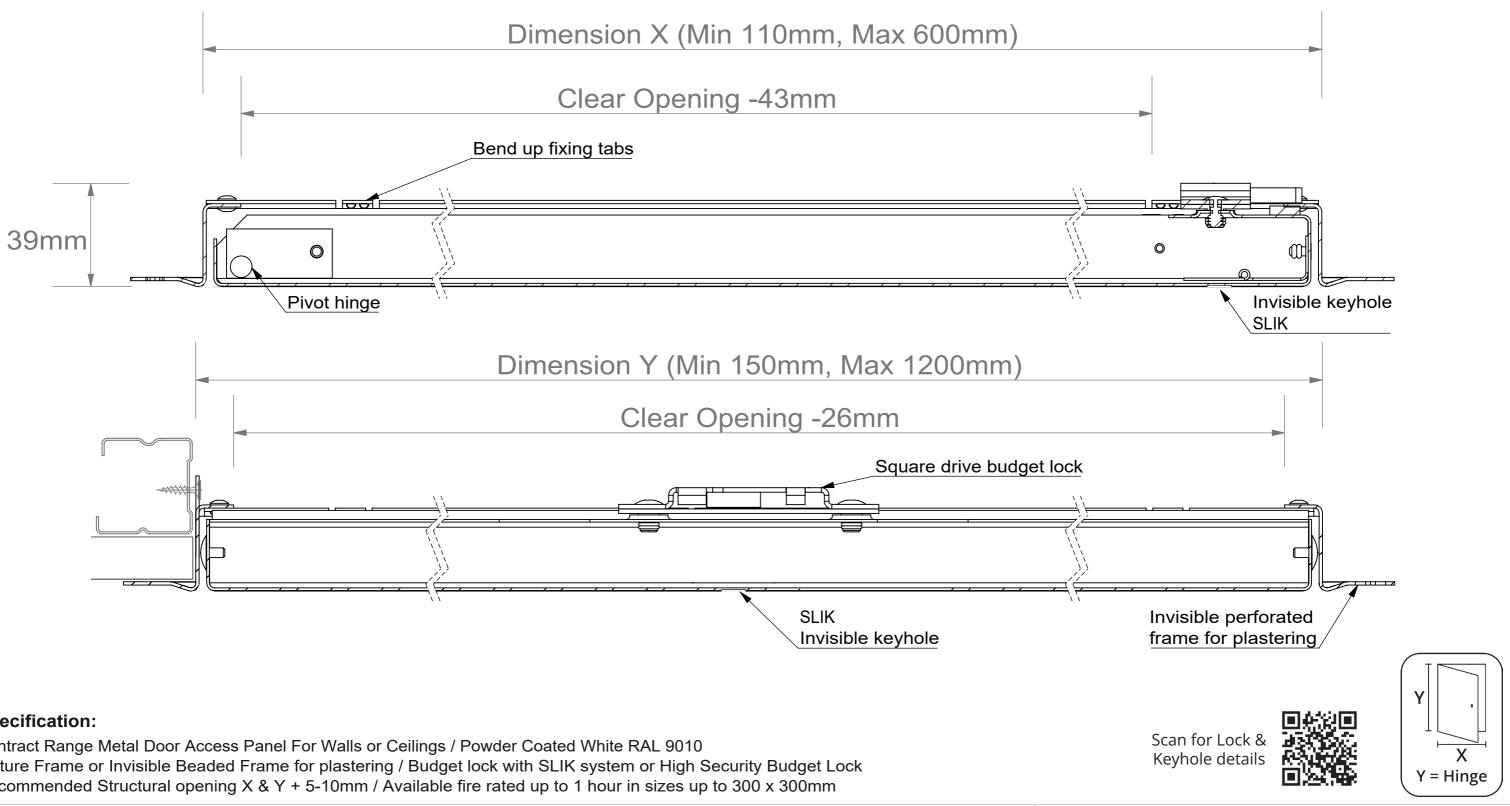

## **Specification:**

Contract Range Metal Door Access Panel For Walls or Ceilings / Powder Coated White RAL 9010 Picture Frame or Invisible Beaded Frame for plastering / Budget lock with SLIK system or High Security Budget Lock Recommended Structural opening X & Y + 5-10mm / Available fire rated up to 1 hour in sizes up to 300 x 300mm