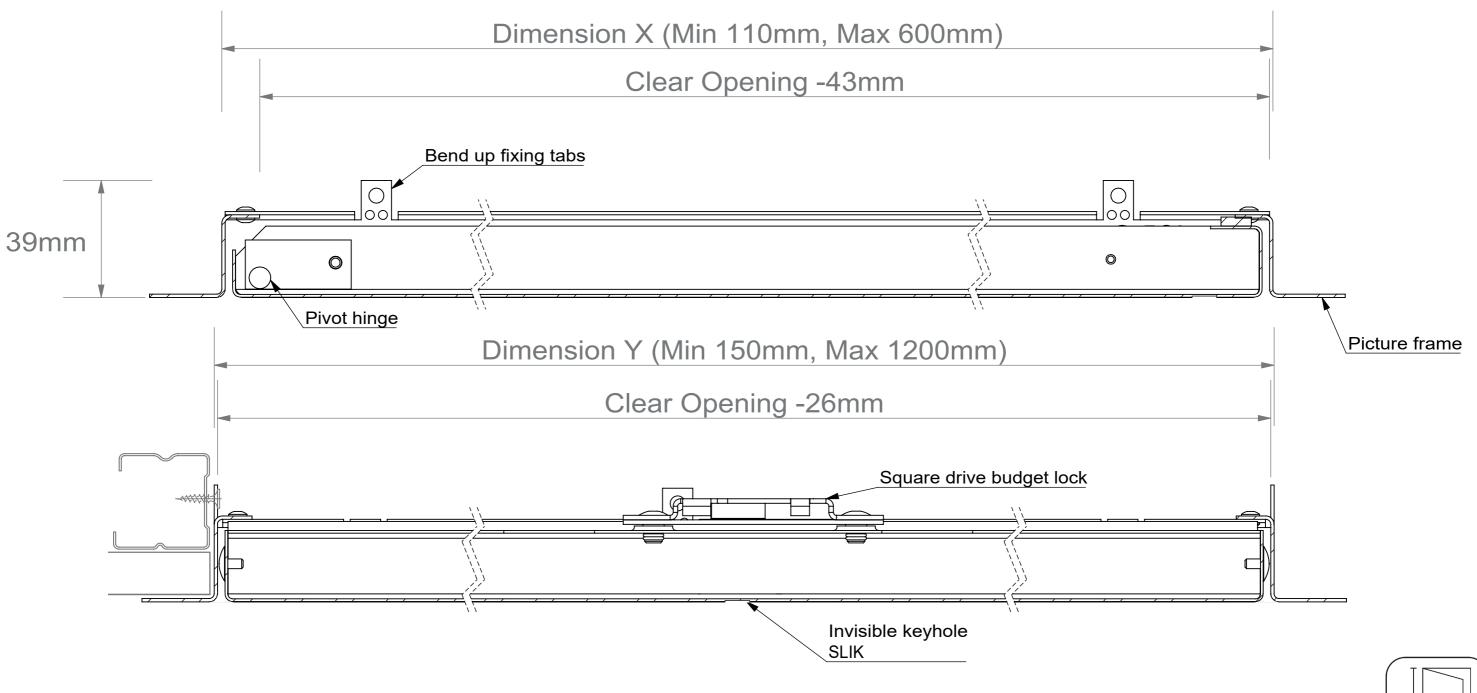

## Specification:

Contract Range Metal Door Access Panel For Walls or Ceilings / Powder Coated White RAL 9010
Picture Frame or Invisible Beaded Frame for plastering / Budget lock with SLIK system or High Security Budget Lock
Recommended Structural opening X & Y + 5-10mm / Available fire rated up to 1 hour in sizes up to 300 x 300mm

Scan for Lock & Keyhole details

This drawing is provided free of charge, the details/dimensions shown are subject to information provided to APC Ltd at the time the drawing was originally requested. As a result of this, no liability for errors in the details/dimensions shown and agreed can be accepted by APC Ltd except where APC Ltd is proven to be negligent. The drawing should therefore be approved by the customer or any third party downloading the drawing from the APC Ltd website and confirmed with APC Ltd that the information is still current to ensure it meets with their specific project requirements before use.