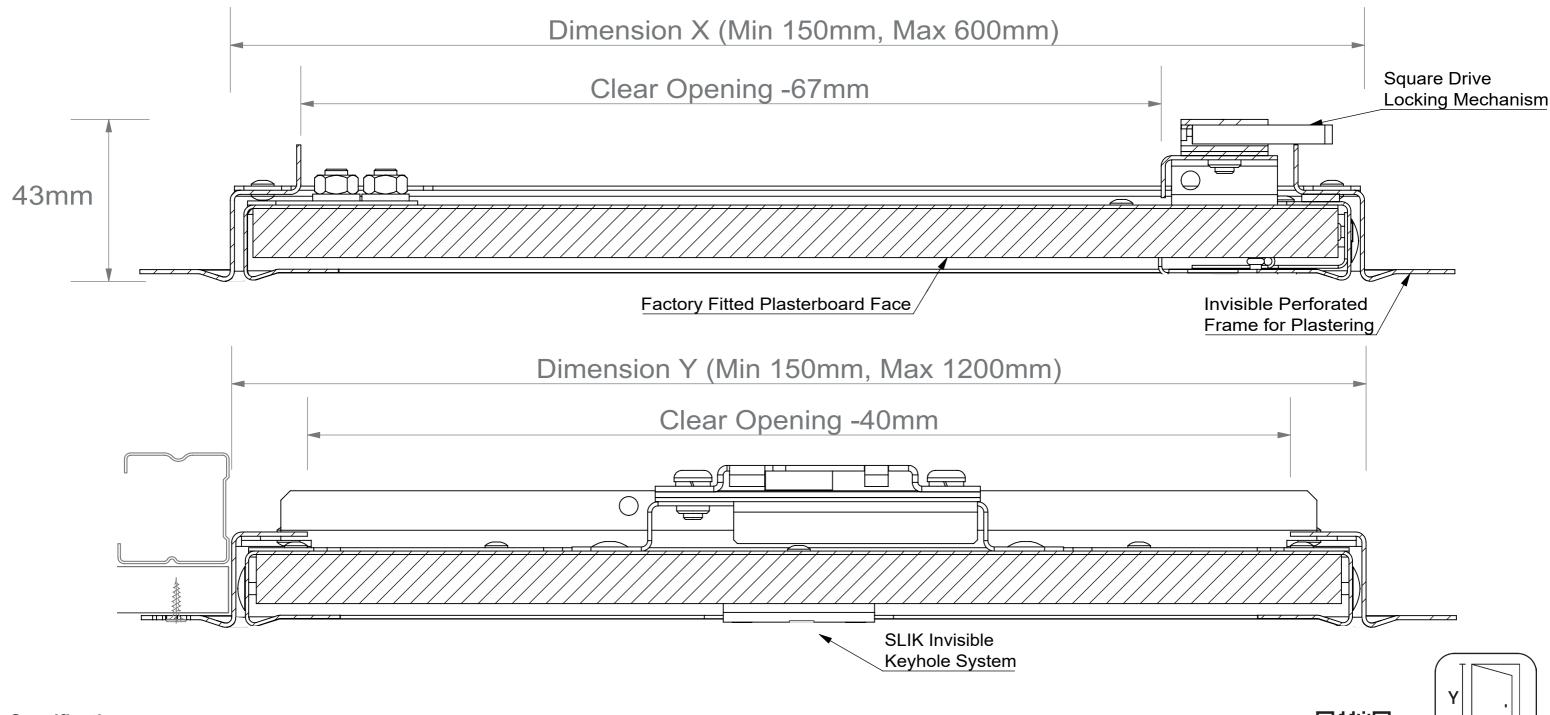

## Specification:

Contract Range Plasterboard Faced Door Access Panel For Walls or Ceilings / Powder Coated White RAL 9010 Invisible Perforated Beaded Frame for Plastering / Budget lock with SLIK system or High Security Budget Lock Recommended Structural opening X & Y + 5-10mm / Available Fire Rated up to 1 Hour in Sizes up to 600 x 600mm in a Wall

Unit 5 Atkinsons Way, Foxhills Industrial Park, Scunthorpe, DN15 8QJ 01724 853090 sales@accesspanels.co.uk www.accesspanels.co.uk

Scan for Lock & Keyhole details

Title: Contract Range Plasterboard Faced Door Invisible Perforated Beaded Frame for Plastering Range 14 (Generic Drawing)