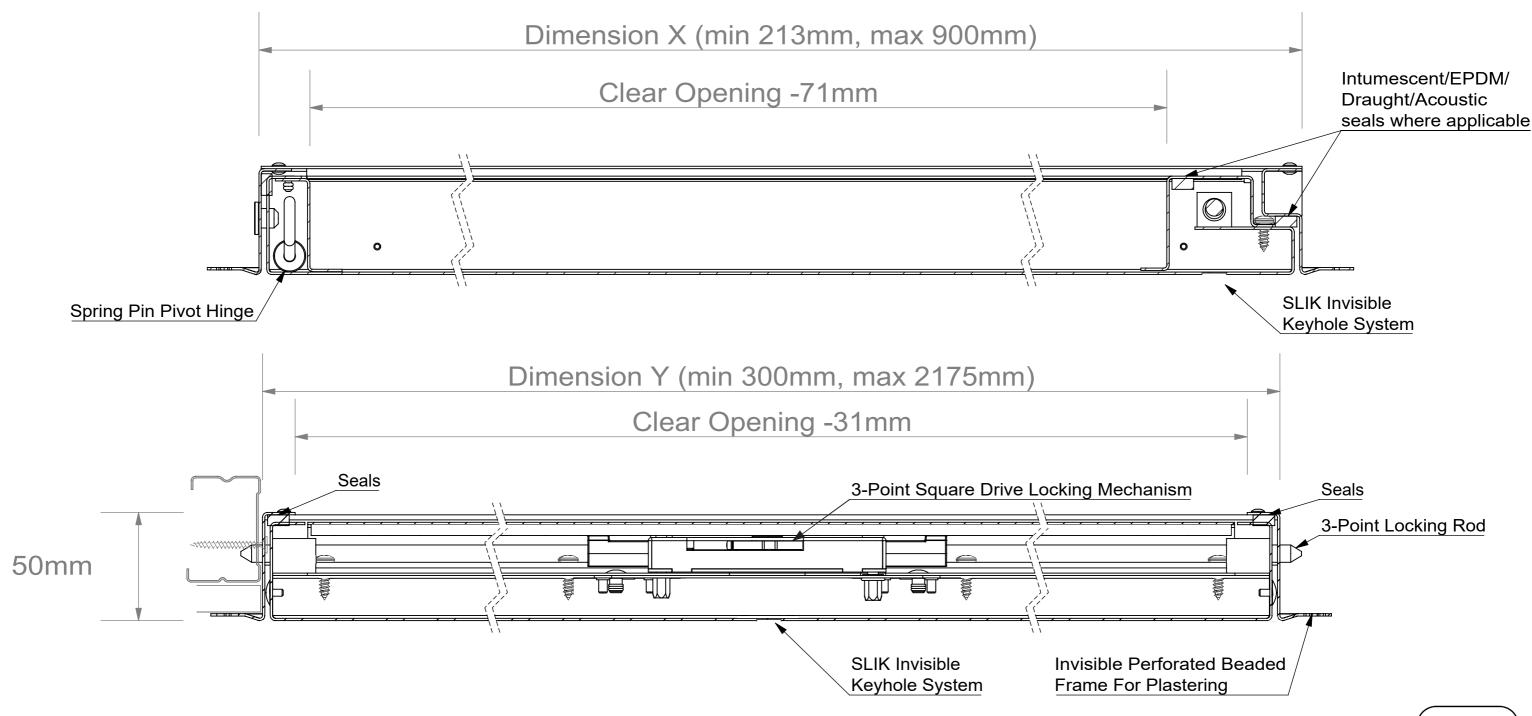

## Specification:

Premium Range Metal Door Access Panel for Walls or Ceilings / Powder Coated White Ral 9010
Picture Frame or Invisible Perforated Beaded Frame for Plastering / 3-Point Locking System With SLIK Square Drive Lock, Euro Lock or RPT Lock
Recommended Structural Opening X & Y + 5-10MM / Available Fire Rated up to 2 Hours / Acoustic Option Available

Scan for Lock & Keyhole details

This drawing is provided free of charge, the details/dimensions shown are subject to information provided to APC Ltd at the time the drawing was originally requested. As a result of this, no liability for errors in the details/dimensions shown and agreed can be accepted by APC Ltd except where APC Ltd is proven to be negligent. The drawing should therefore be approved by the customer or any third party downloading the drawing from the APC Ltd website and confirmed with APC Ltd that the information is still current to ensure it meets with their specific project requirements before use.

Unit 5 Atkinsons Way, Foxhills Industrial Park, Scunthorpe, DN15 8QJ 01724 853090 sales@accesspanels.co.uk www.accesspanels.co.uk

Simplifying Interior Solutions

Title: Premium Range Metal Door Invisible Perforated Beaded Frame Range 102 (Generic Drawing)