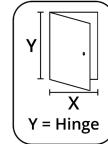

## Specification:

Premium Range Metal Door Access Panel for Walls or Ceilings / Powder Coated White Ral 9010
Picture Frame or Invisible Perforated Beaded Frame for Plastering / 3-Point Locking System With SLIK Square Drive Lock, Euro Lock or RPT Lock
Recommended Structural Opening X & Y + 5-10MM / Available Fire Rated up to 2 Hours / Acoustic Option Available