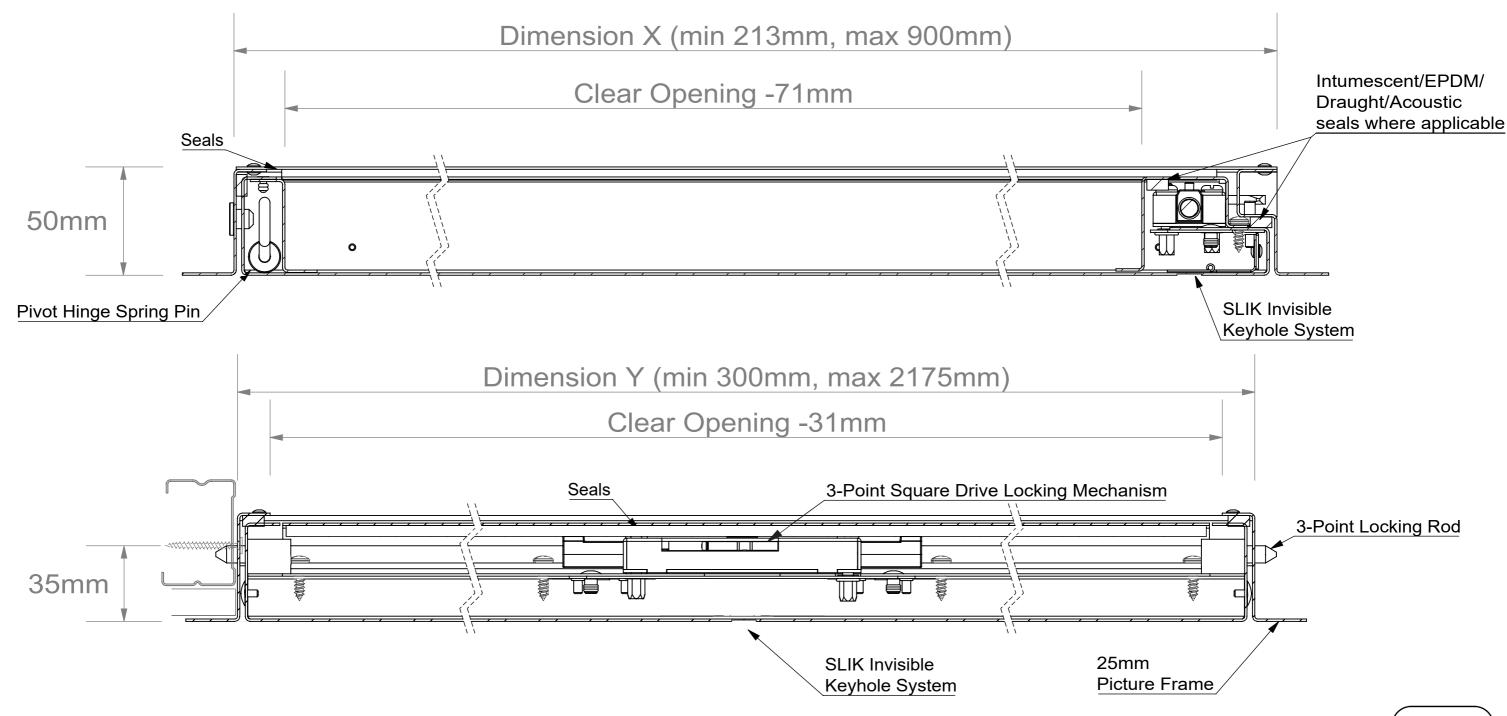

## **Specification:**

Premium Range Metal Door Access Panel for Walls or Ceilings / Powder Coated White Ral 9010 Picture Frame or Invisible Perforated Beaded Frame for Plastering / 3-Point Locking System With SLIK Square Drive Lock, Euro Lock or RPT Lock Recommended Structural Opening X & Y + 5-10MM / Available Fire Rated up to 2 Hours / Acoustic Option Available

Scan for Lock & Keyhole details

This drawing is provided free of charge, the details/dimensions shown are subject to information provided to APC Ltd at the time the drawing was originally requested. As a result of this, no liability for errors in the details/dimensions shown and agreed can be accepted by APC Ltd except where APC Ltd is proven to be negligent. The drawing should therefore be approved by the customer or any third party downloading the drawing from the APC Ltd website and confirmed with APC Ltd that the information is still current to ensure it meets with their specific project requirements before use.