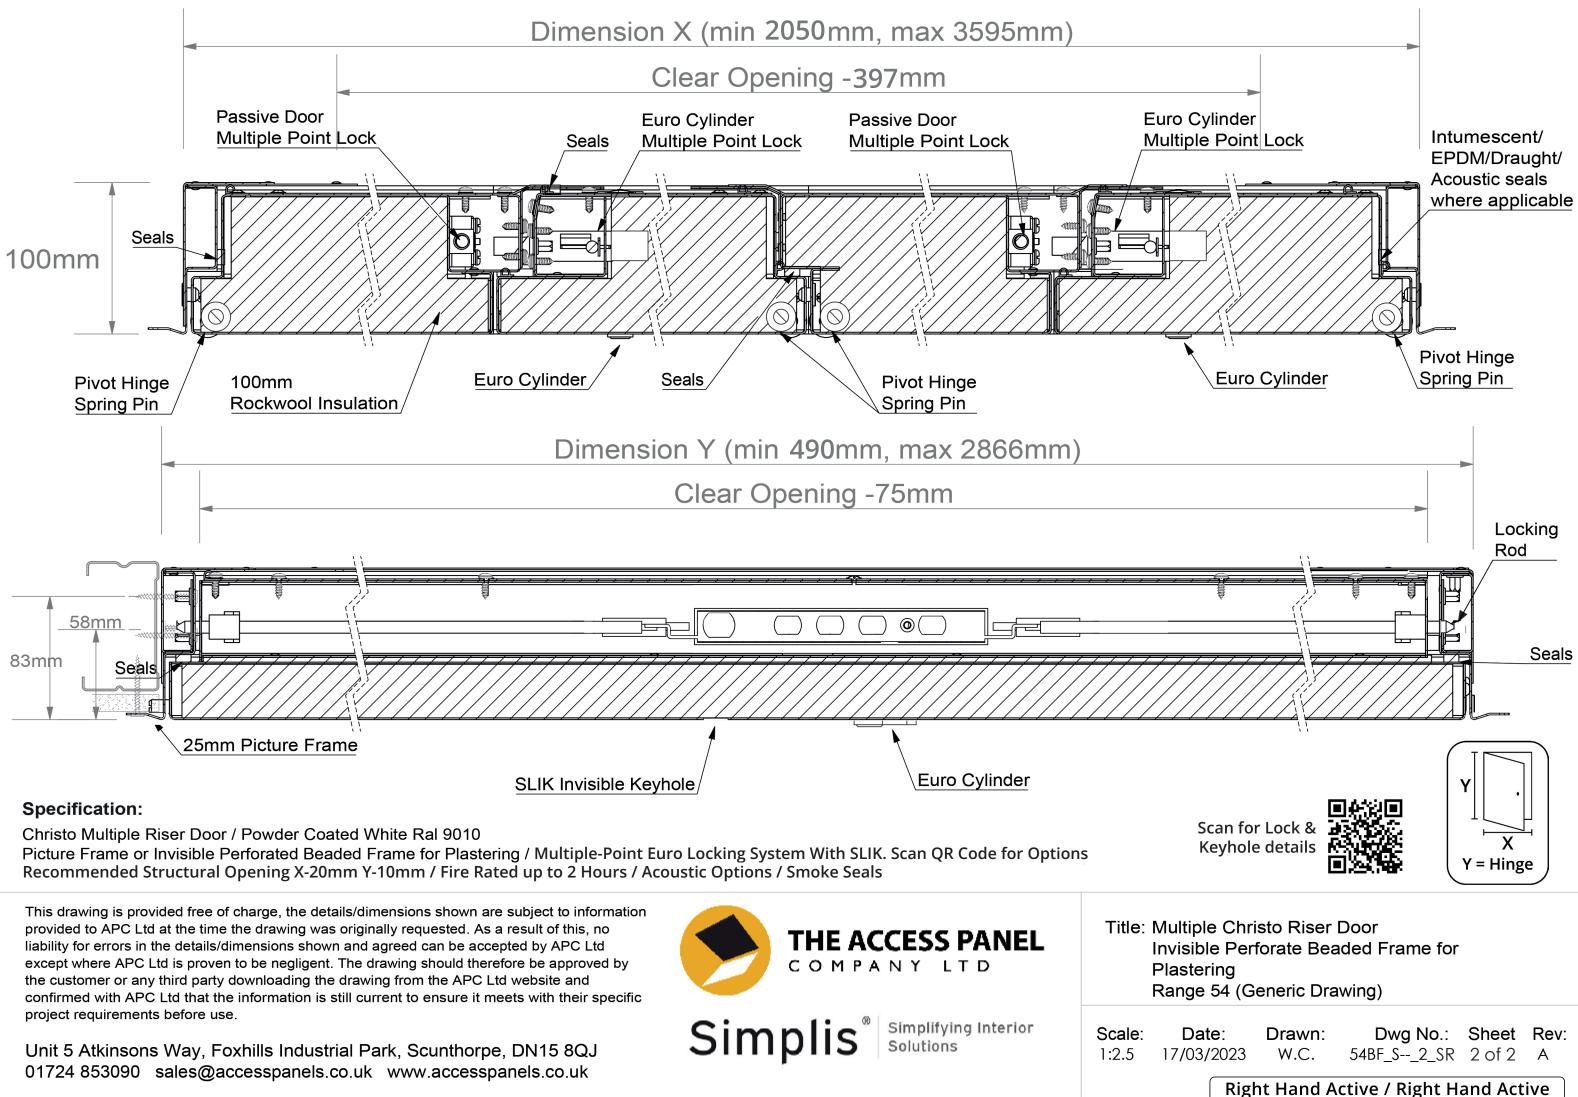

please call to confirm your height and width dimensions are within our tested parameters.

This drawing is provided free of charge, the details/dimensions shown are subject to information provided to APC Ltd at the time the drawing was originally requested. As a result of this, no liability for errors in the details/dimensions shown and agreed can be accepted by APC Ltd except where APC Ltd is proven to be negligent. The drawing should therefore be approved by the customer or any third party downloading the drawing from the APC Ltd website and confirmed with APC Ltd that the information is still current to ensure it meets with their specific project requirements before use.

Unit 5 Atkinsons Way, Foxhills Industrial Park, Scunthorpe, DN15 8QJ 01724 853090 sales@accesspanels.co.uk www.accesspanels.co.uk

 $Simplis^{*}|_{\text{Solutions}}^{\text{Simplifying Interior}}$ 

| Title: | Multiple Christo Riser Door          |
|--------|--------------------------------------|
|        | Invisible Perforate Beaded Frame for |
|        | Plastering                           |
|        | Range 54 (Generic Drawing)           |
|        |                                      |

Scale: Date: Drawn: Dwg No.: Sheet Rev: 54BF\_S--\_2\_SR 1 of 2 1:11 17/03/2023 W.C. А

**Right Hand Active / Right Hand Active** 

This drawing is provided free of charge, the details/dimensions shown are subject to information provided to APC Ltd at the time the drawing was originally requested. As a result of this, no liability for errors in the details/dimensions shown and agreed can be accepted by APC Ltd except where APC Ltd is proven to be negligent. The drawing should therefore be approved by the customer or any third party downloading the drawing from the APC Ltd website and confirmed with APC Ltd that the information is still current to ensure it meets with their specific project requirements before use.

Unit 5 Atkinsons Way, Foxhills Industrial Park, Scunthorpe, DN15 8QJ 01724 853090 sales@accesspanels.co.uk www.accesspanels.co.uk

Simplis<sup>®</sup> Simplifying Interior Solutions