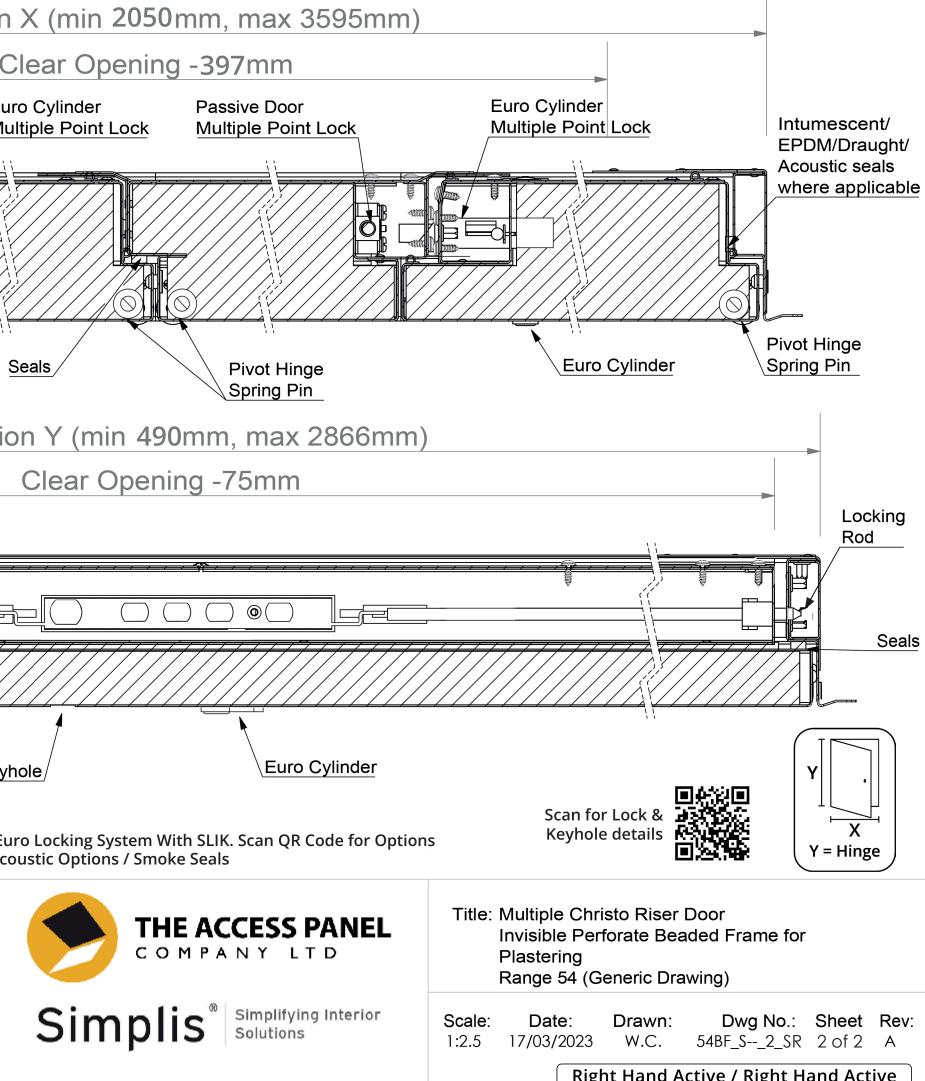

please call to confirm your height and width dimensions are within our tested parameters.

This drawing is provided free of charge, the details/dimensions shown are subject to information provided to APC Ltd at the time the drawing was originally requested. As a result of this, no liability for errors in the details/dimensions shown and agreed can be accepted by APC Ltd except where APC Ltd is proven to be negligent. The drawing should therefore be approved by the customer or any third party downloading the drawing from the APC Ltd website and confirmed with APC Ltd that the information is still current to ensure it meets with their specific project requirements before use.

Unit 5 Atkinsons Way, Foxhills Industrial Park, Scunthorpe, DN15 8QJ 01724 853090 sales@accesspanels.co.uk www.accesspanels.co.uk

 $Simplis^{*}|_{\text{Solutions}}^{\text{Simplifying Interior}}$ 

| Title: | Multiple Christo Riser Door          |
|--------|--------------------------------------|
|        | Invisible Perforate Beaded Frame for |
|        | Plastering                           |
|        | Range 54 (Generic Drawing)           |
|        |                                      |

Scale: Date: Drawn: Dwg No.: Sheet Rev: 54BF\_S--\_2\_SR 1 of 2 1:11 17/03/2023 W.C. А

**Right Hand Active / Right Hand Active** 

This drawing is provided free of charge, the details/dimensions shown are subject to information provided to APC Ltd at the time the drawing was originally requested. As a result of this, no liability for errors in the details/dimensions shown and agreed can be accepted by APC Ltd except where APC Ltd is proven to be negligent. The drawing should therefore be approved by the customer or any third party downloading the drawing from the APC Ltd website and confirmed with APC Ltd that the information is still current to ensure it meets with their specific project requirements before use.

Unit 5 Atkinsons Way, Foxhills Industrial Park, Scunthorpe, DN15 8QJ 01724 853090 sales@accesspanels.co.uk www.accesspanels.co.uk

Simplis<sup>®</sup> Simplifying Interior Solutions