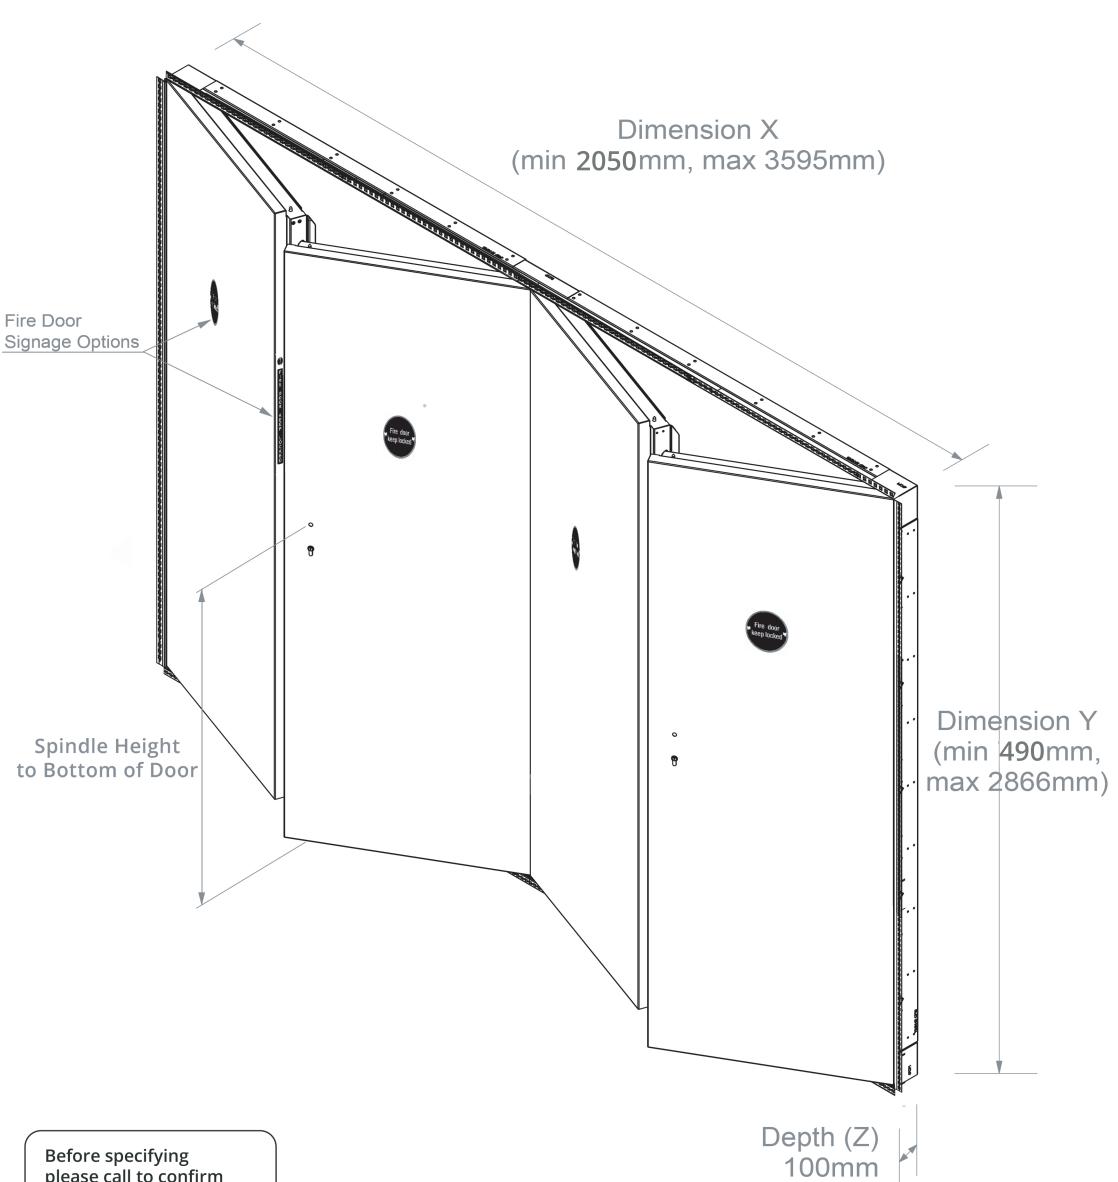

please call to confirm your height and width dimensions are within our tested parameters.

This drawing is provided free of charge, the details/dimensions shown are subject to information provided to APC Ltd at the time the drawing was originally requested. As a result of this, no liability for errors in the details/dimensions shown and agreed can be accepted by APC Ltd except where APC Ltd is proven to be negligent. The drawing should therefore be approved by the customer or any third party downloading the drawing from the APC Ltd website and confirmed with APC Ltd that the information is still current to ensure it meets with their specific project requirements before use.

Unit 5 Atkinsons Way, Foxhills Industrial Park, Scunthorpe, DN15 8QJ 01724 853090 sales@accesspanels.co.uk www.accesspanels.co.uk

 $Simplis^{*}|_{\text{Solutions}}^{\text{Simplifying Interior}}$ 

| Title: | Multiple Christo Riser Door          |
|--------|--------------------------------------|
|        | Invisible Perforate Beaded Frame for |
|        | Plastering                           |
|        | Range 54 (Generic Drawing)           |
|        |                                      |

Scale: Date: Drawn: Dwg No.: Sheet Rev: 54BF\_S--\_2\_SR 1 of 2 1:11 17/03/2023 W.C. А

**Right Hand Active / Right Hand Active** 

This drawing is provided free of charge, the details/dimensions shown are subject to information provided to APC Ltd at the time the drawing was originally requested. As a result of this, no liability for errors in the details/dimensions shown and agreed can be accepted by APC Ltd except where APC Ltd is proven to be negligent. The drawing should therefore be approved by the customer or any third party downloading the drawing from the APC Ltd website and confirmed with APC Ltd that the information is still current to ensure it meets with their specific project requirements before use.