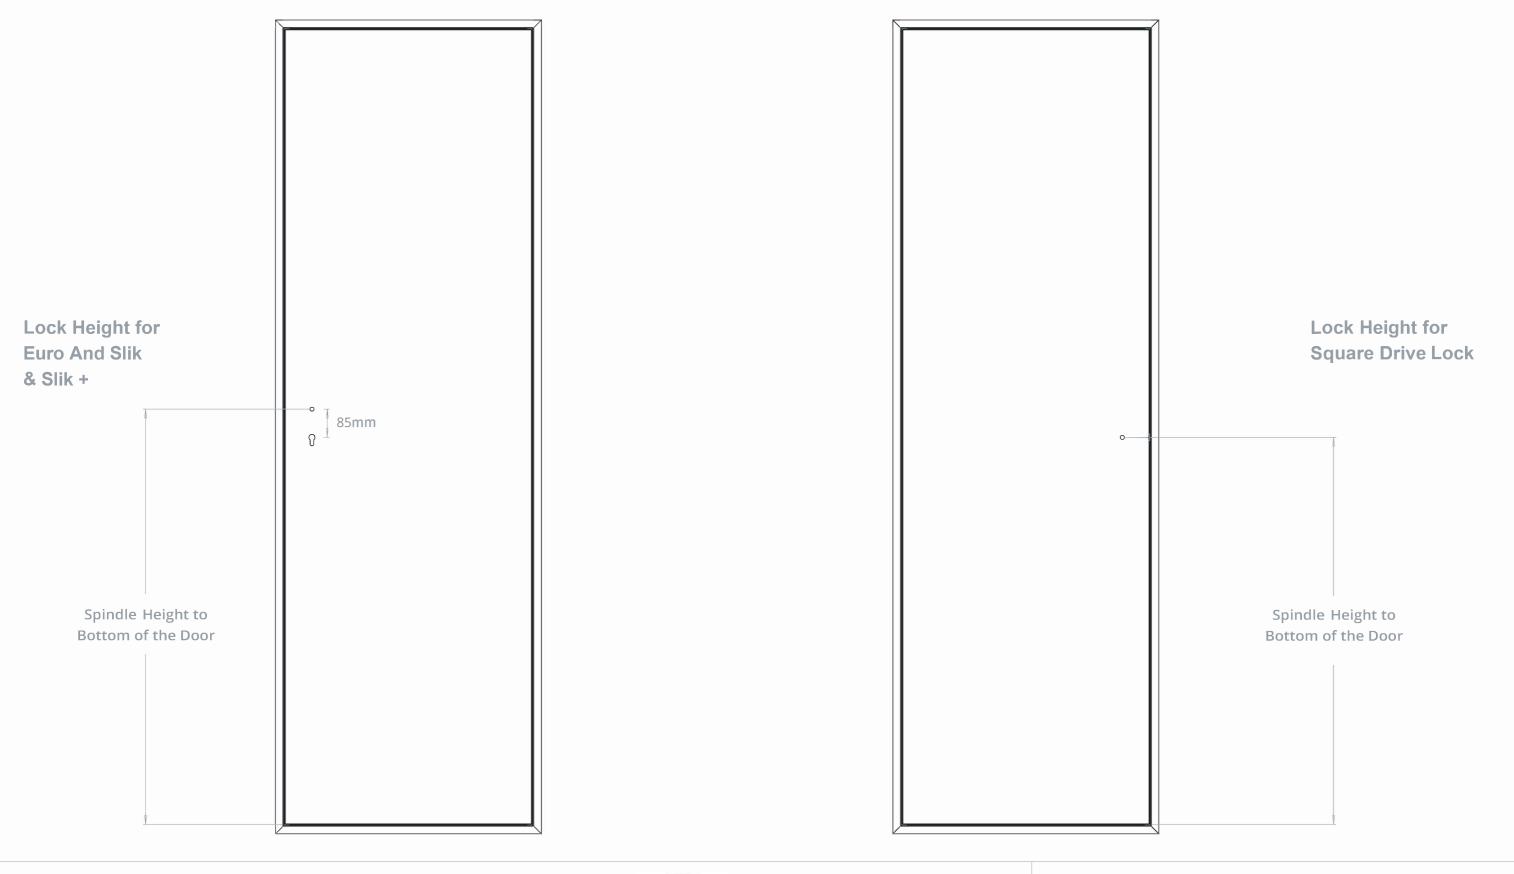

## Christo Riser Door Spindle Height Guide Single Door Picture Frame Used for Demonstration Purposes