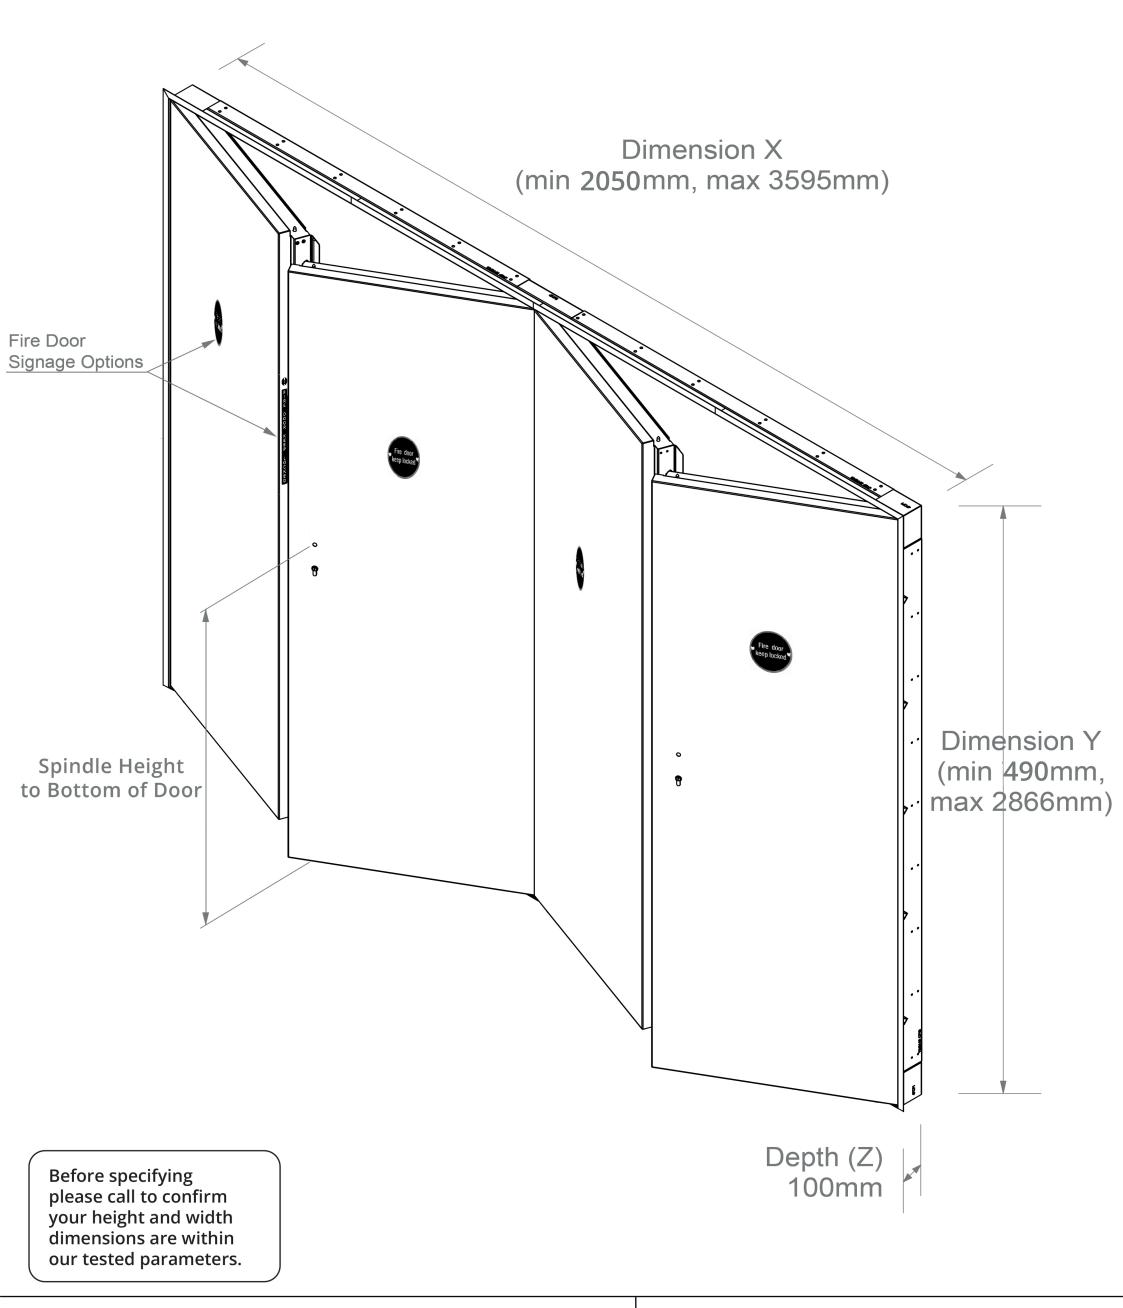

Unit 5 Atkinsons Way, Foxhills Industrial Park, Scunthorpe, DN15 8QJ 01724 853090 sales@accesspanels.co.uk www.accesspanels.co.uk

Title: Multiple Christo Riser Door Picture Frame No Bottom Flange Range 54 (Generic Drawing)

 Scale:
 Date:
 Drawn:
 Dwg No.:
 Sheet
 Rev:

 1:11
 16/03/2023
 W.C.
 54PF\_S--\_2\_SR
 1 of 2
 A

liability for errors in the details/dimensions shown and agreed can be accepted by APC Ltd except where APC Ltd is proven to be negligent. The drawing should therefore be approved by the customer or any third party downloading the drawing from the APC Ltd website and confirmed with APC Ltd that the information is still current to ensure it meets with their specific project requirements before use.