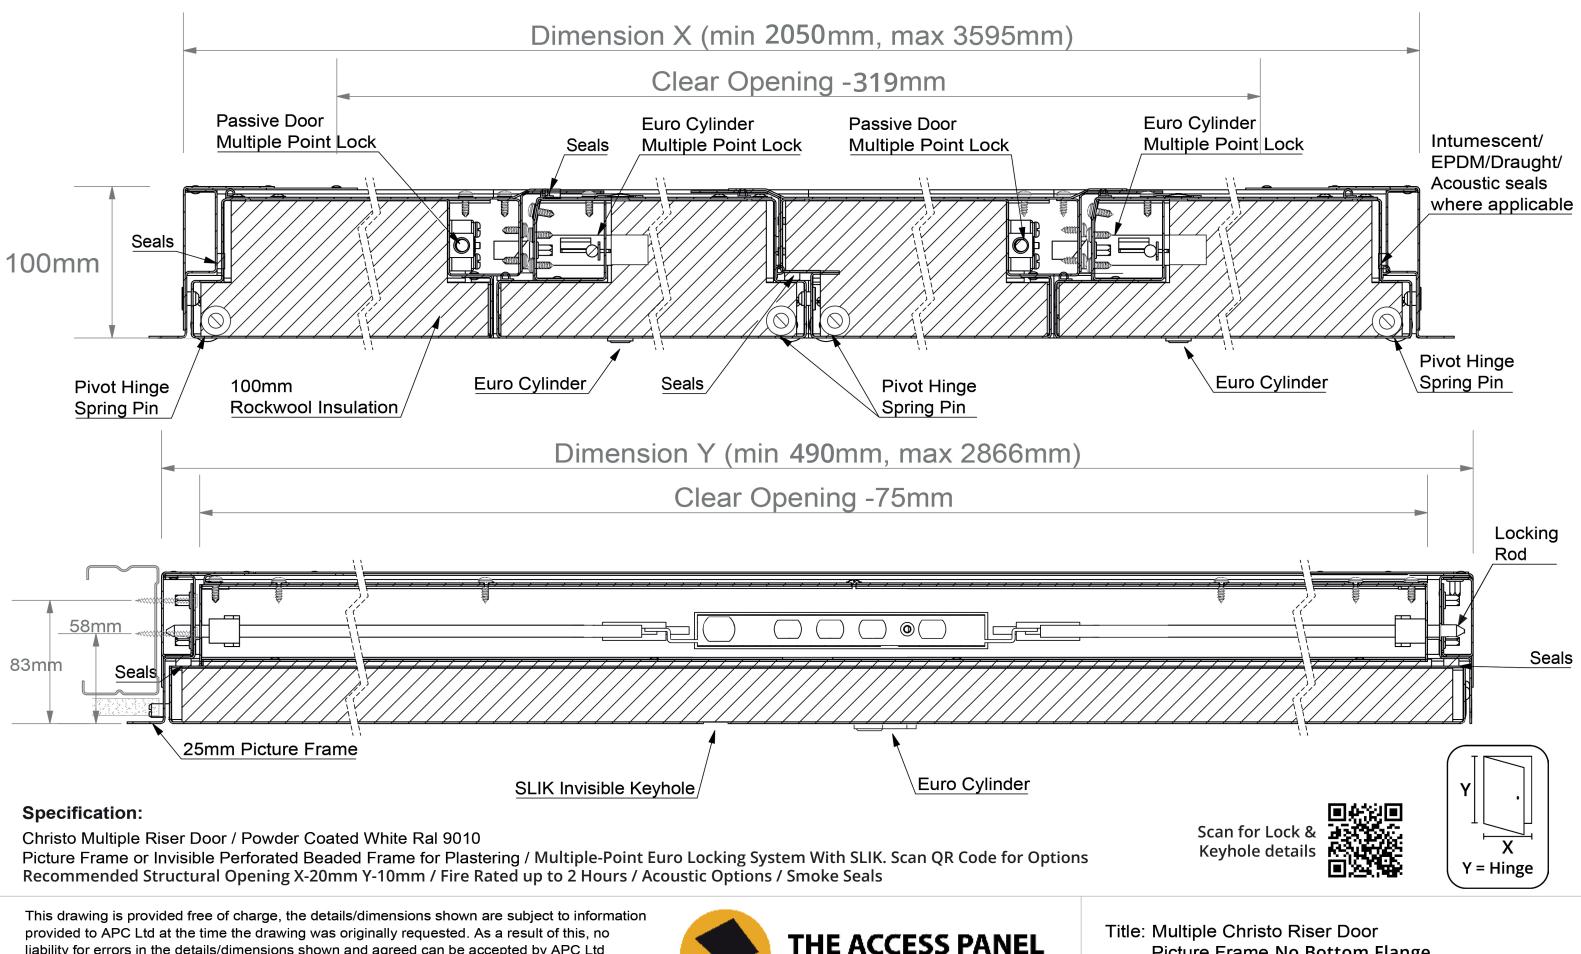

Unit 5 Atkinsons Way, Foxhills Industrial Park, Scunthorpe, DN15 8QJ 01724 853090 sales@accesspanels.co.uk www.accesspanels.co.uk

Simplis Simplifying Interior Solutions

Picture Frame No Bottom Flange Range 54 (Generic Drawing)

Scale: Date: 1:2.5 16/03/2023

Drawn:

Dwg No.: Sheet Rev: W.C. 54PF S-- 2 SR 2 of 2 A

Right Hand Active / Right Hand Active

This drawing is provided free of charge, the details/dimensions shown are subject to information provided to APC Ltd at the time the drawing was originally requested. As a result of this, no liability for errors in the details/dimensions shown and agreed can be accepted by APC Ltd except where APC Ltd is proven to be negligent. The drawing should therefore be approved by the customer or any third party downloading the drawing from the APC Ltd website and confirmed with APC Ltd that the information is still current to ensure it meets with their specific project requirements before use.