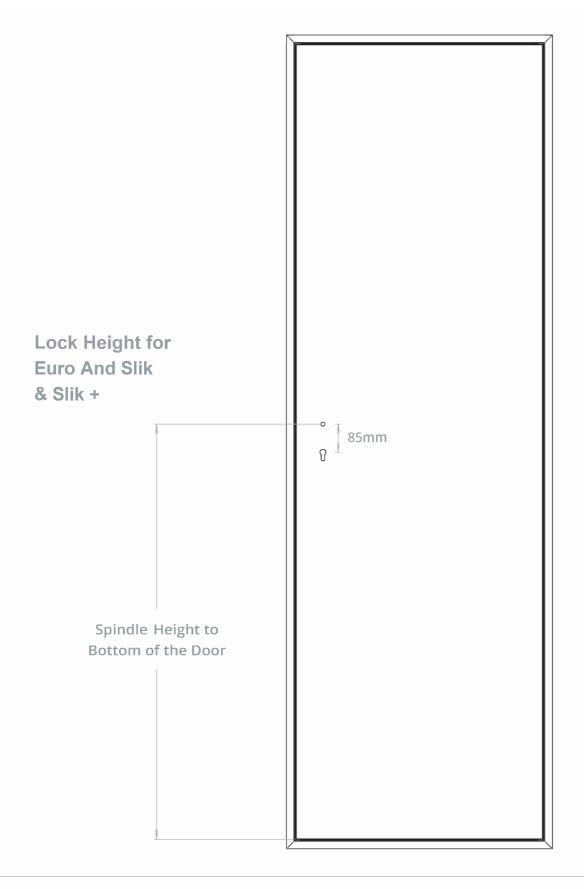

Unit 5 Atkinsons Way, Foxhills Industrial Park, Scunthorpe, DN15 8QJ 01724 853090 sales@accesspanels.co.uk www.accesspanels.co.uk

Simplis Simplifying Interior Solutions

Title: Christo Riser Door Spindle Height Guide

Single Door Picture Frame Used for Demonstration Purposes