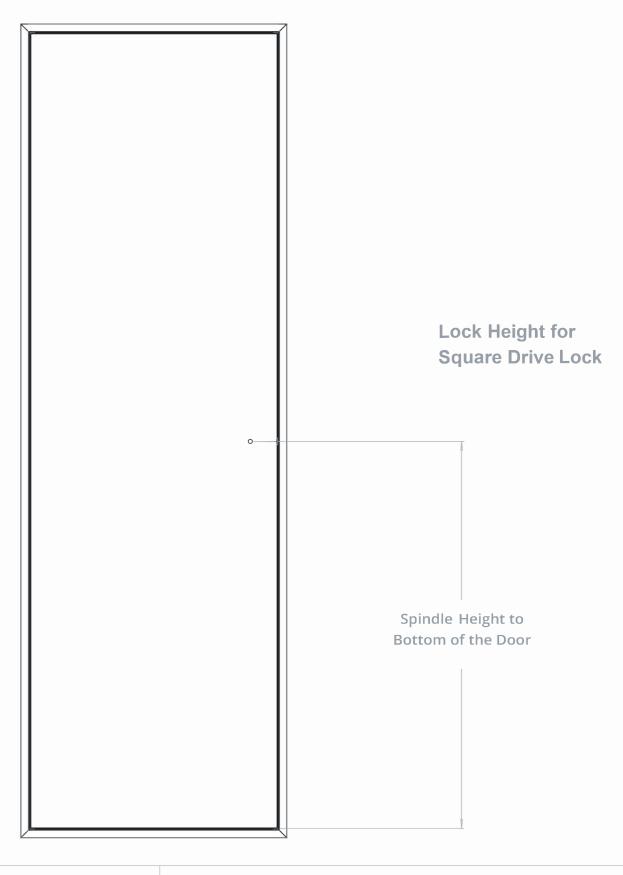

Unit 5 Atkinsons Way, Foxhills Industrial Park, Scunthorpe, DN15 8QJ 01724 853090 sales@accesspanels.co.uk www.accesspanels.co.uk

Simplis Simplifying Interior Solutions

Title: Christo Riser Door Spindle Height Guide

Single Door Picture Frame Used for Demonstration Purposes