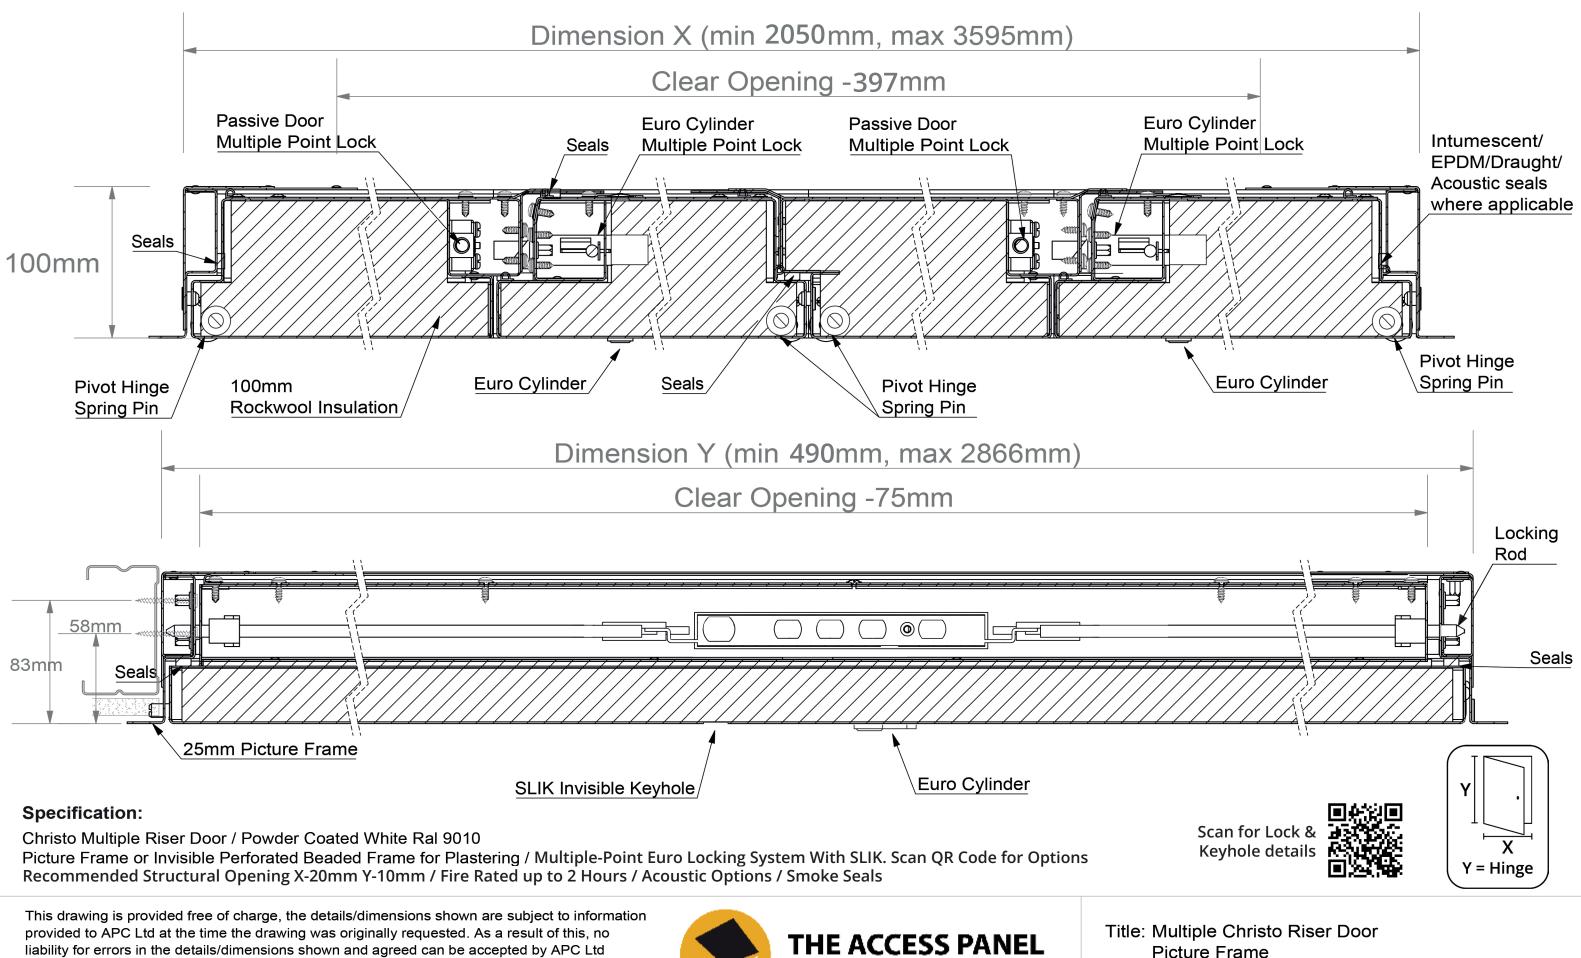

 Scale:
 Date:
 Drawn:
 Dwg No.:
 Sheet
 Rev:

 1:11
 16/03/2023
 W.C.
 54PF\_S--\_2\_SR
 1 of 2
 A

except where APC Ltd is proven to be negligent. The drawing should therefore be approved by the customer or any third party downloading the drawing from the APC Ltd website and confirmed with APC Ltd that the information is still current to ensure it meets with their specific project requirements before use.

Unit 5 Atkinsons Way, Foxhills Industrial Park, Scunthorpe, DN15 8QJ 01724 853090 sales@accesspanels.co.uk www.accesspanels.co.uk

Picture Frame Range 54 (Generic Drawing)

Dwg No.: Sheet Rev: Scale: Date: Drawn: 1:2.5 16/03/2023 W.C. 54PF S-- 2 SR 2 of 2 A