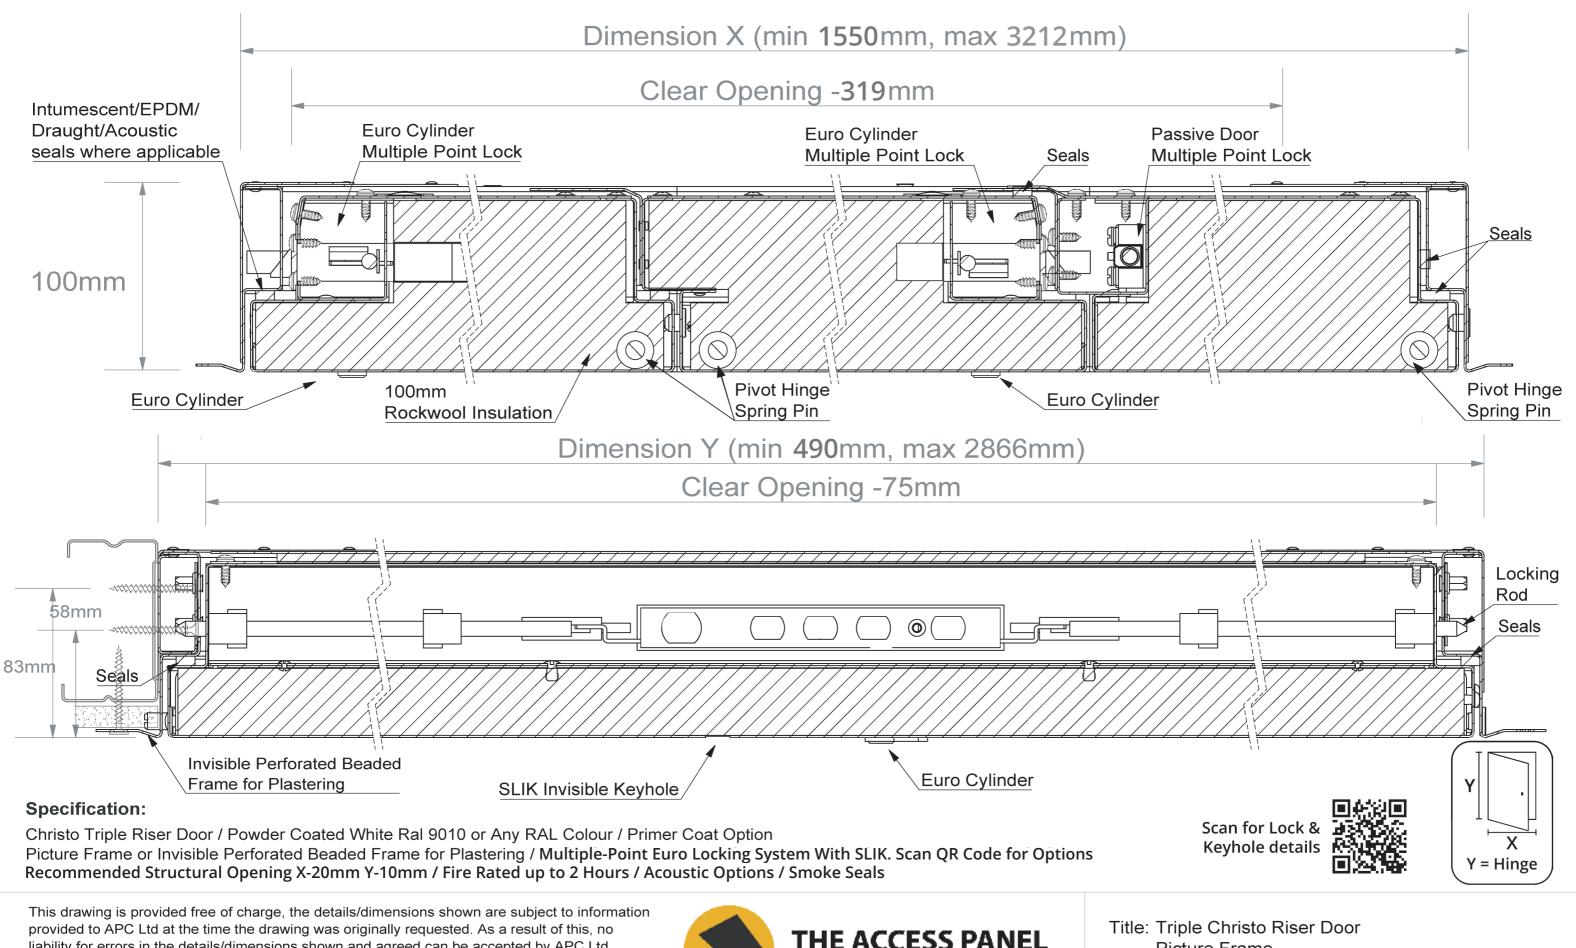

Unit 5 Atkinsons Way, Foxhills Industrial Park, Scunthorpe, DN15 8QJ 01724 853090 sales@accesspanels.co.uk www.accesspanels.co.uk

Title: Triple Christo Riser Door

Invisible Perforate Beaded Frame for

Plastering

Unit 5 Atkinsons Way, Foxhills Industrial Park, Scunthorpe, DN15 8QJ 01724 853090 sales@accesspanels.co.uk www.accesspanels.co.uk

Picture Frame Range 53 (Generic Drawing)

Scale: Date: Dwg No.: Sheet Rev: Drawn: 1:2 16/03/2023 W.C. 53PF S-- 2 SR 2 of 2 A