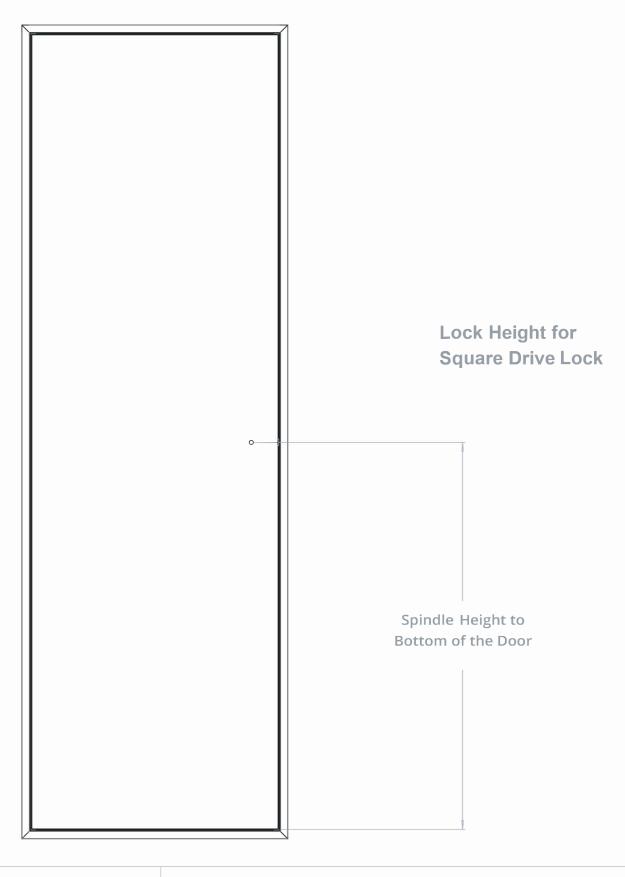

Unit 5 Atkinsons Way, Foxhills Industrial Park, Scunthorpe, DN15 8QJ 01724 853090 sales@accesspanels.co.uk www.accesspanels.co.uk

Simplis Simplifying Interior Solutions

Title: Christo Riser Door Spindle Height Guide

Single Door Picture Frame Used for Demonstration Purposes