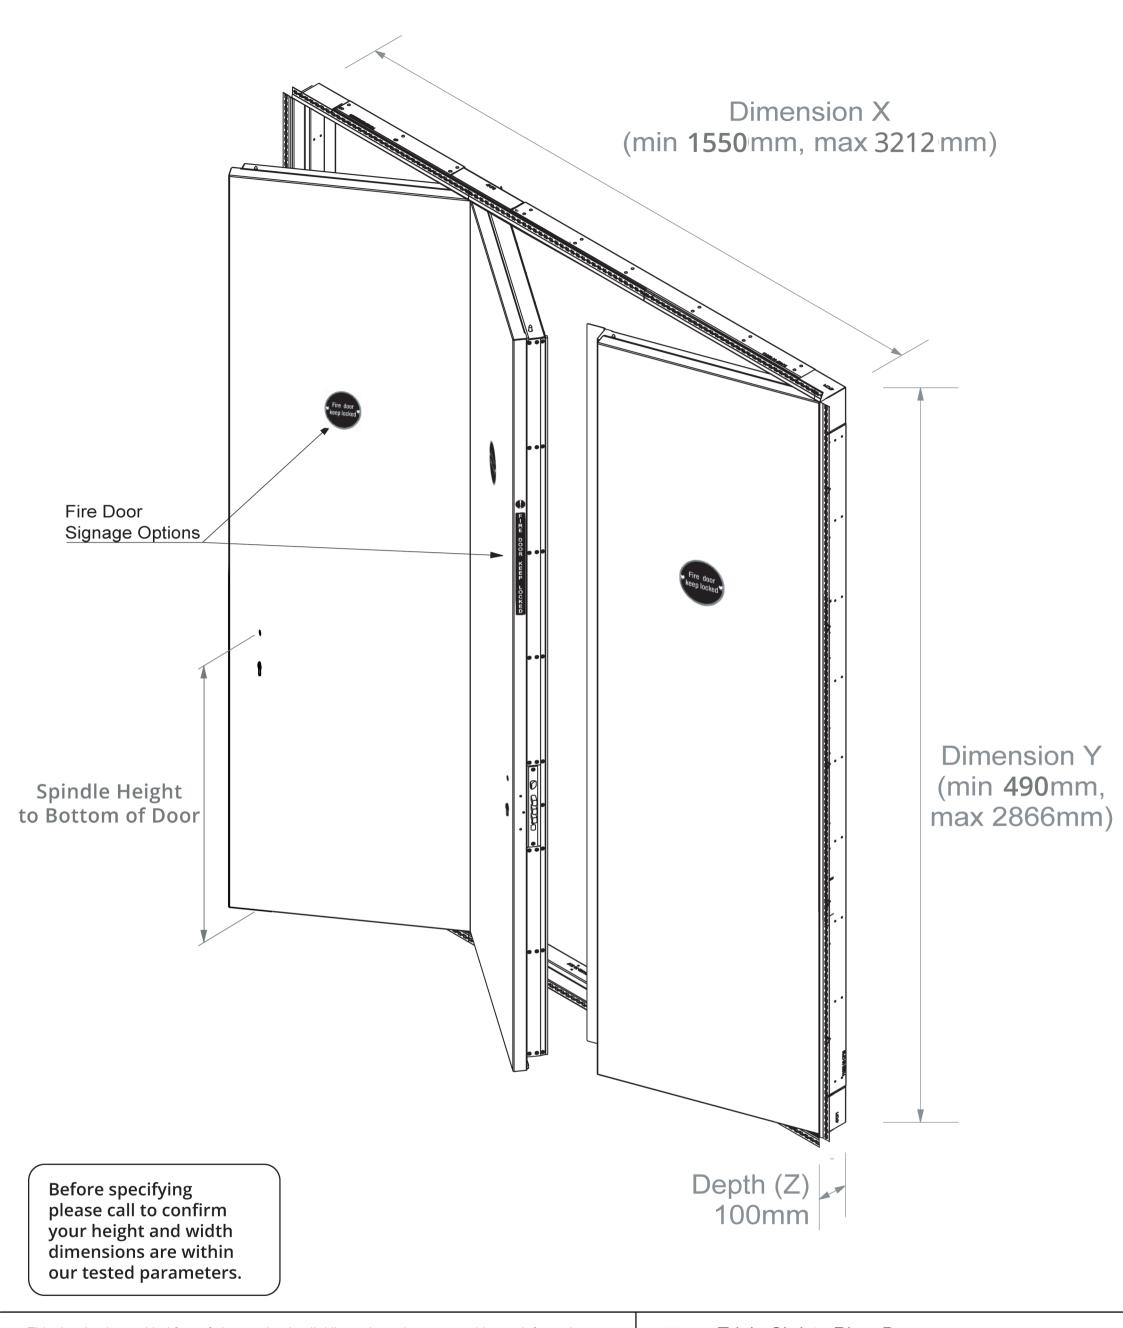

Right Hand Hung / Left Hand Active

This drawing is provided free of charge, the details/dimensions shown are subject to information provided to APC Ltd at the time the drawing was originally requested. As a result of this, no liability for errors in the details/dimensions shown and agreed can be accepted by APC Ltd except where APC Ltd is proven to be negligent. The drawing should therefore be approved by the customer or any third party downloading the drawing from the APC Ltd website and confirmed with APC Ltd that the information is still current to ensure it meets with their specific project requirements before use.