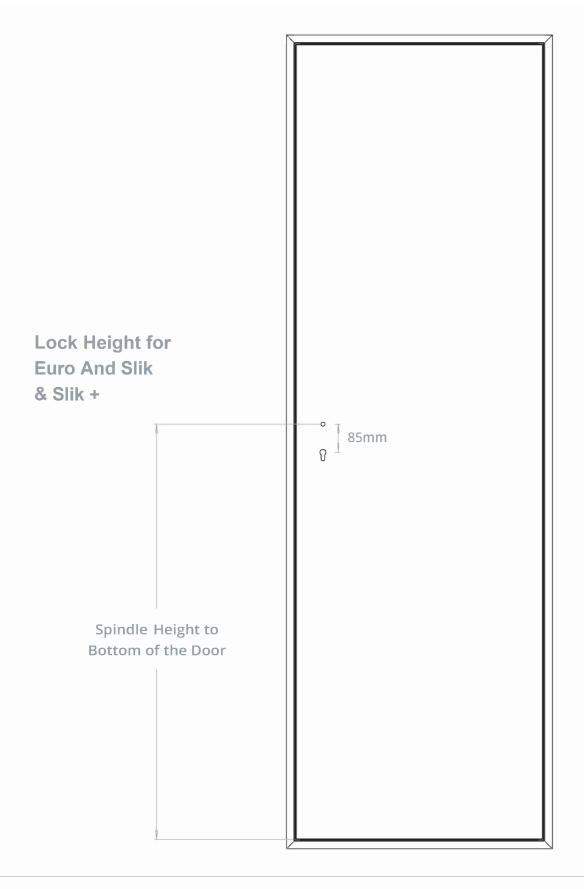

Unit 5 Atkinsons Way, Foxhills Industrial Park, Scunthorpe, DN15 8QJ 01724 853090 sales@accesspanels.co.uk www.accesspanels.co.uk

Simplis Simplifying Interior Solutions

Title: Christo Riser Door Spindle Height Guide

Single Door Picture Frame Used for Demonstration Purposes