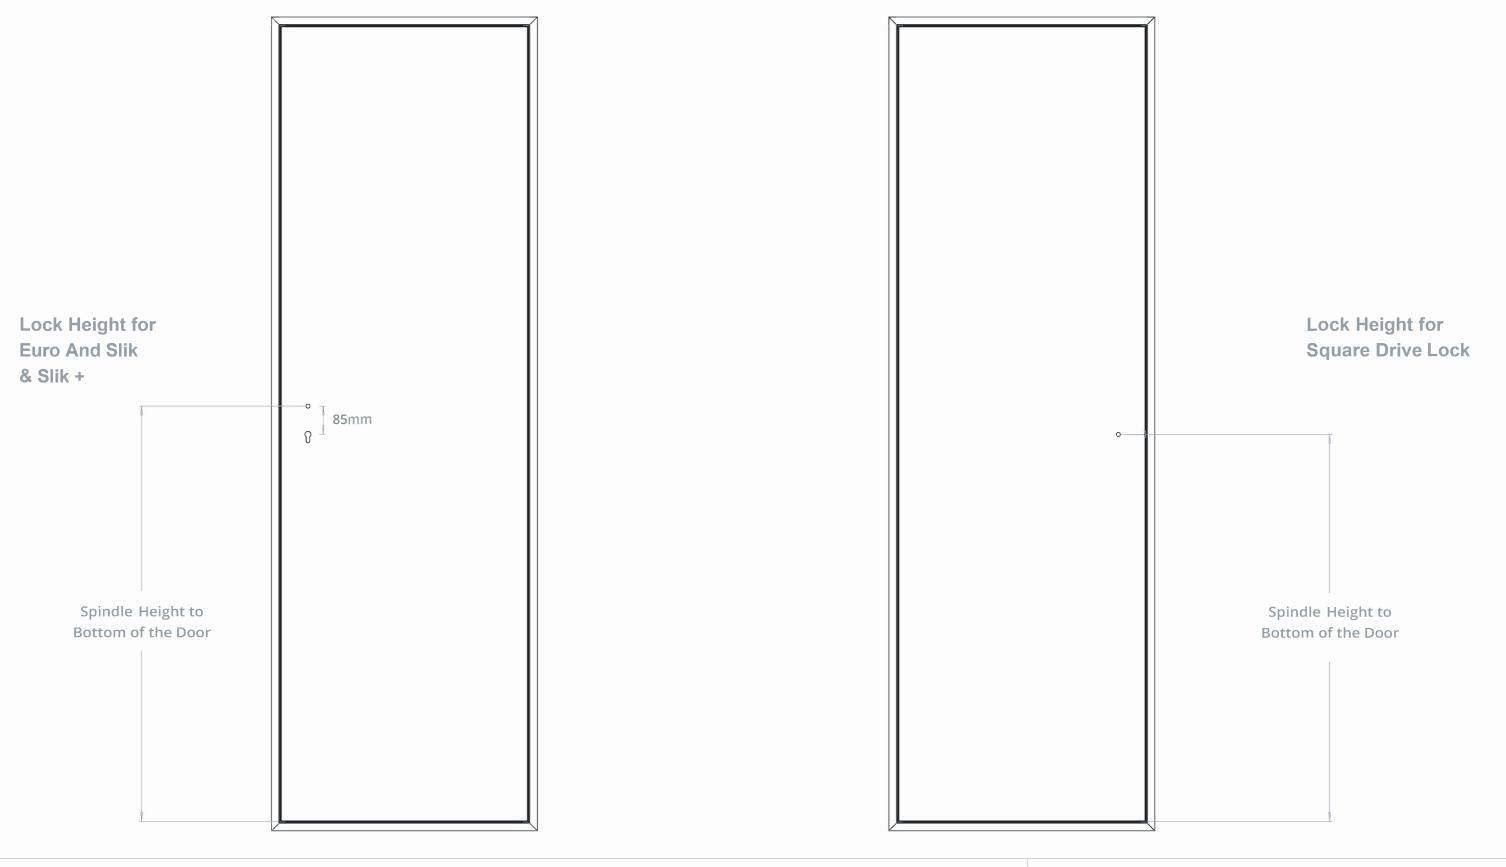

## Christo Riser Door Spindle Height Guide Single Door Picture Frame Used for Demonstration Purposes