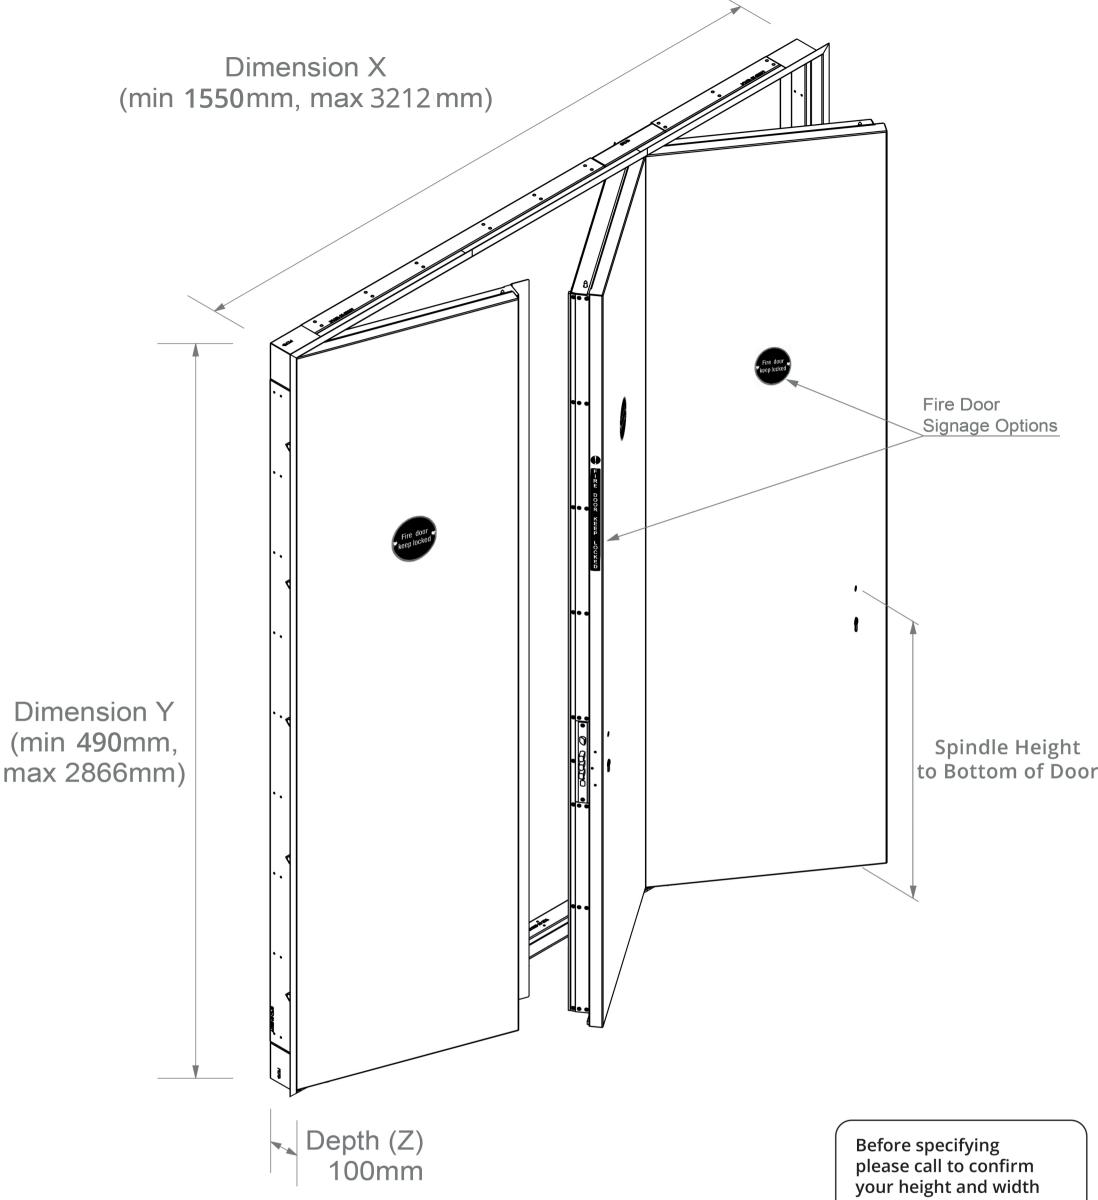

Unit 5 Atkinsons Way, Foxhills Industrial Park, Scunthorpe, DN15 8QJ 01724 853090 sales@accesspanels.co.uk www.accesspanels.co.uk

Title: Triple Christo Riser Door Picture Frame No Bottom Flange Range 53 (Generic Drawing)

 Scale:
 Date:
 Drawn:
 Dwg No.:
 Sheet
 Rev:

 1:10
 16/03/2023
 W.C.
 53PF\_S--\_2\_SR
 1 of 2
 A

**Right Hand Active / Left Hand Hung** 

except where APC Ltd is proven to be negligent. The drawing should therefore be approved by the customer or any third party downloading the drawing from the APC Ltd website and confirmed with APC Ltd that the information is still current to ensure it meets with their specific project requirements before use.