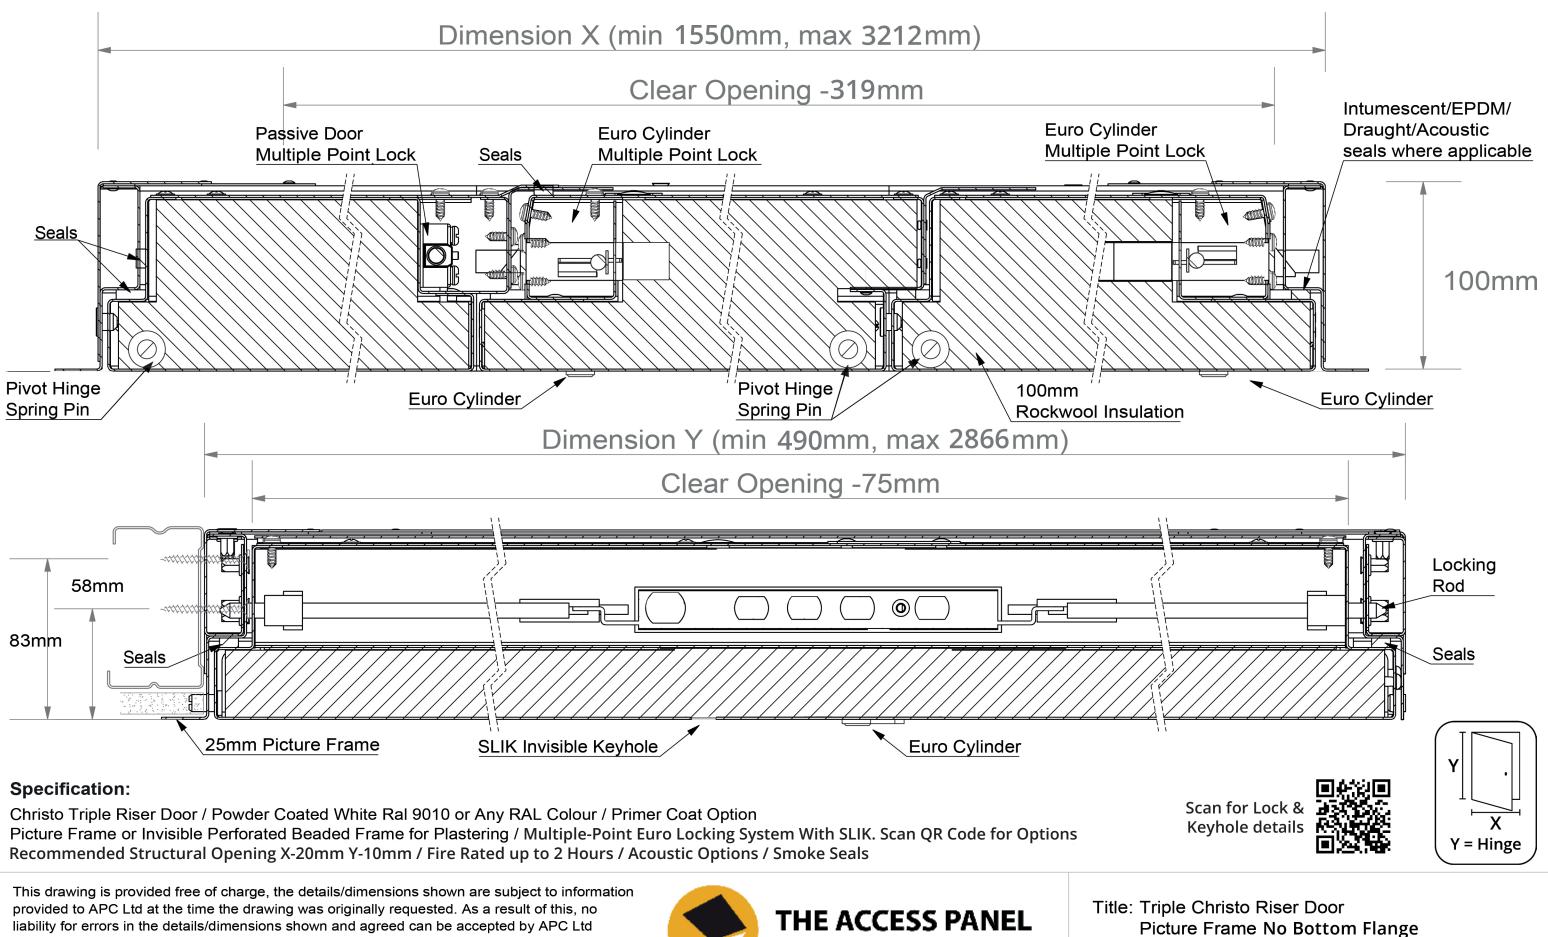

Unit 5 Atkinsons Way, Foxhills Industrial Park, Scunthorpe, DN15 8QJ 01724 853090 sales@accesspanels.co.uk www.accesspanels.co.uk

Range 53 (Generic Drawing)

Dwg No.: Sheet Rev: Date: Drawn: 53PF S-- 2 SR 2 of 2 A 16/03/2023 W.C.

## **Right Hand Active / Left Hand Hung**

This drawing is provided free of charge, the details/dimensions shown are subject to information provided to APC Ltd at the time the drawing was originally requested. As a result of this, no liability for errors in the details/dimensions shown and agreed can be accepted by APC Ltd except where APC Ltd is proven to be negligent. The drawing should therefore be approved by the customer or any third party downloading the drawing from the APC Ltd website and confirmed with APC Ltd that the information is still current to ensure it meets with their specific project requirements before use.