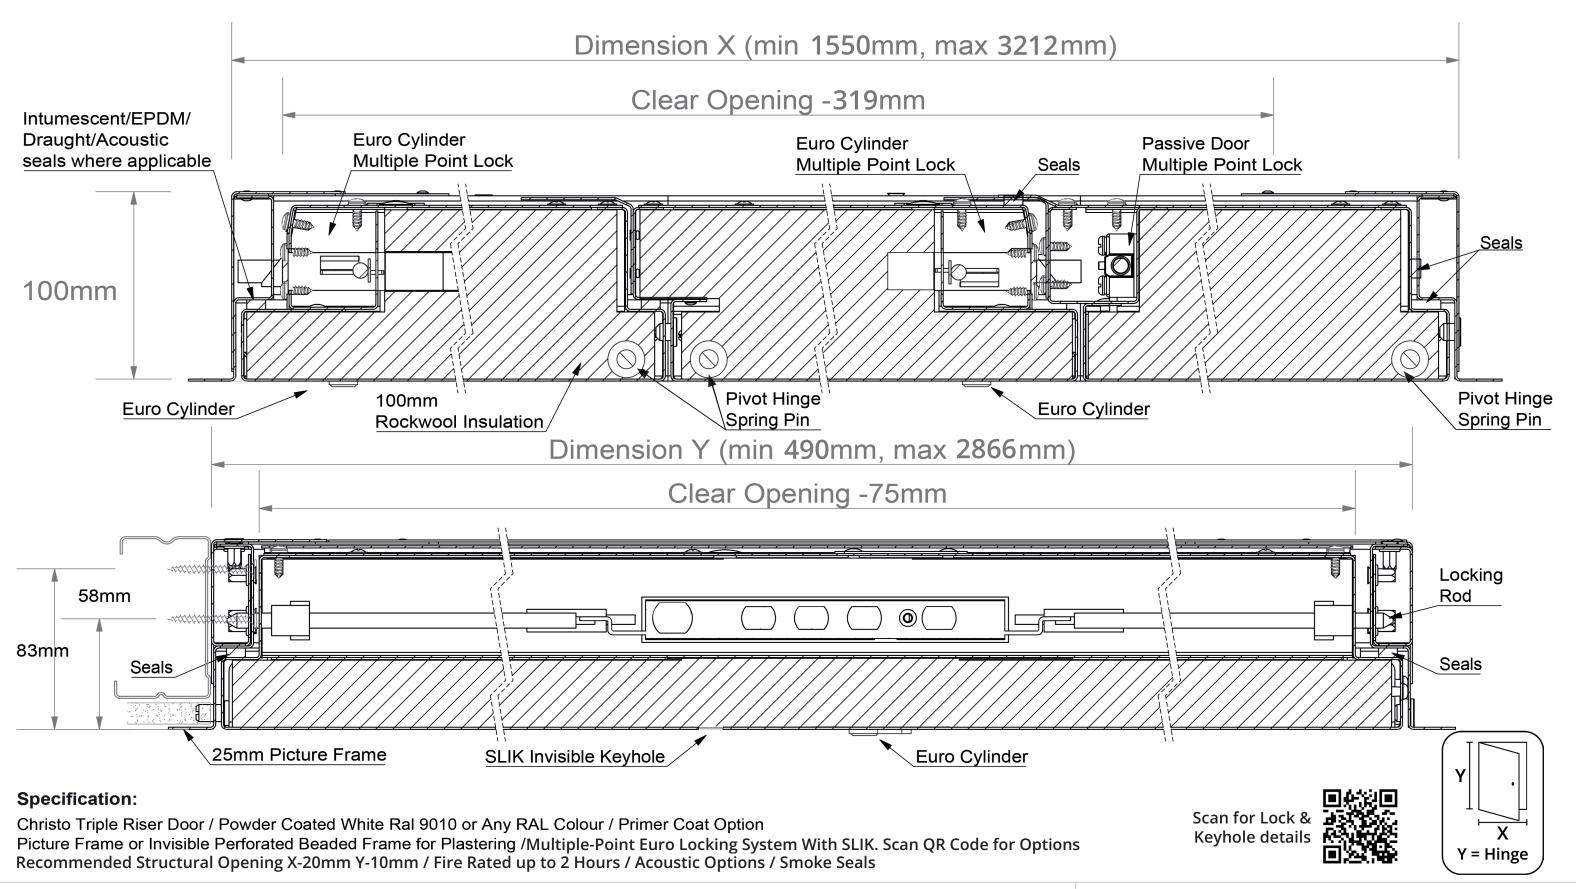

Unit 5 Atkinsons Way, Foxhills Industrial Park, Scunthorpe, DN15 8QJ 01724 853090 sales@accesspanels.co.uk www.accesspanels.co.uk

Simplis Simplifying Interior Solutions

Title: Triple Christo Riser Door Picture Frame Range 53 (Generic Drawing)

 Scale:
 Date:
 Drawn:
 Dwg No.:
 Sheet
 Rev:

 1:2
 16/03/2023
 W.C.
 53PF S-- 2 SR 2 of 2 A

Right Hand Hung / Left Hand Active

This drawing is provided free of charge, the details/dimensions shown are subject to information provided to APC Ltd at the time the drawing was originally requested. As a result of this, no liability for errors in the details/dimensions shown and agreed can be accepted by APC Ltd except where APC Ltd is proven to be negligent. The drawing should therefore be approved by the customer or any third party downloading the drawing from the APC Ltd website and confirmed with APC Ltd that the information is still current to ensure it meets with their specific project requirements before use.