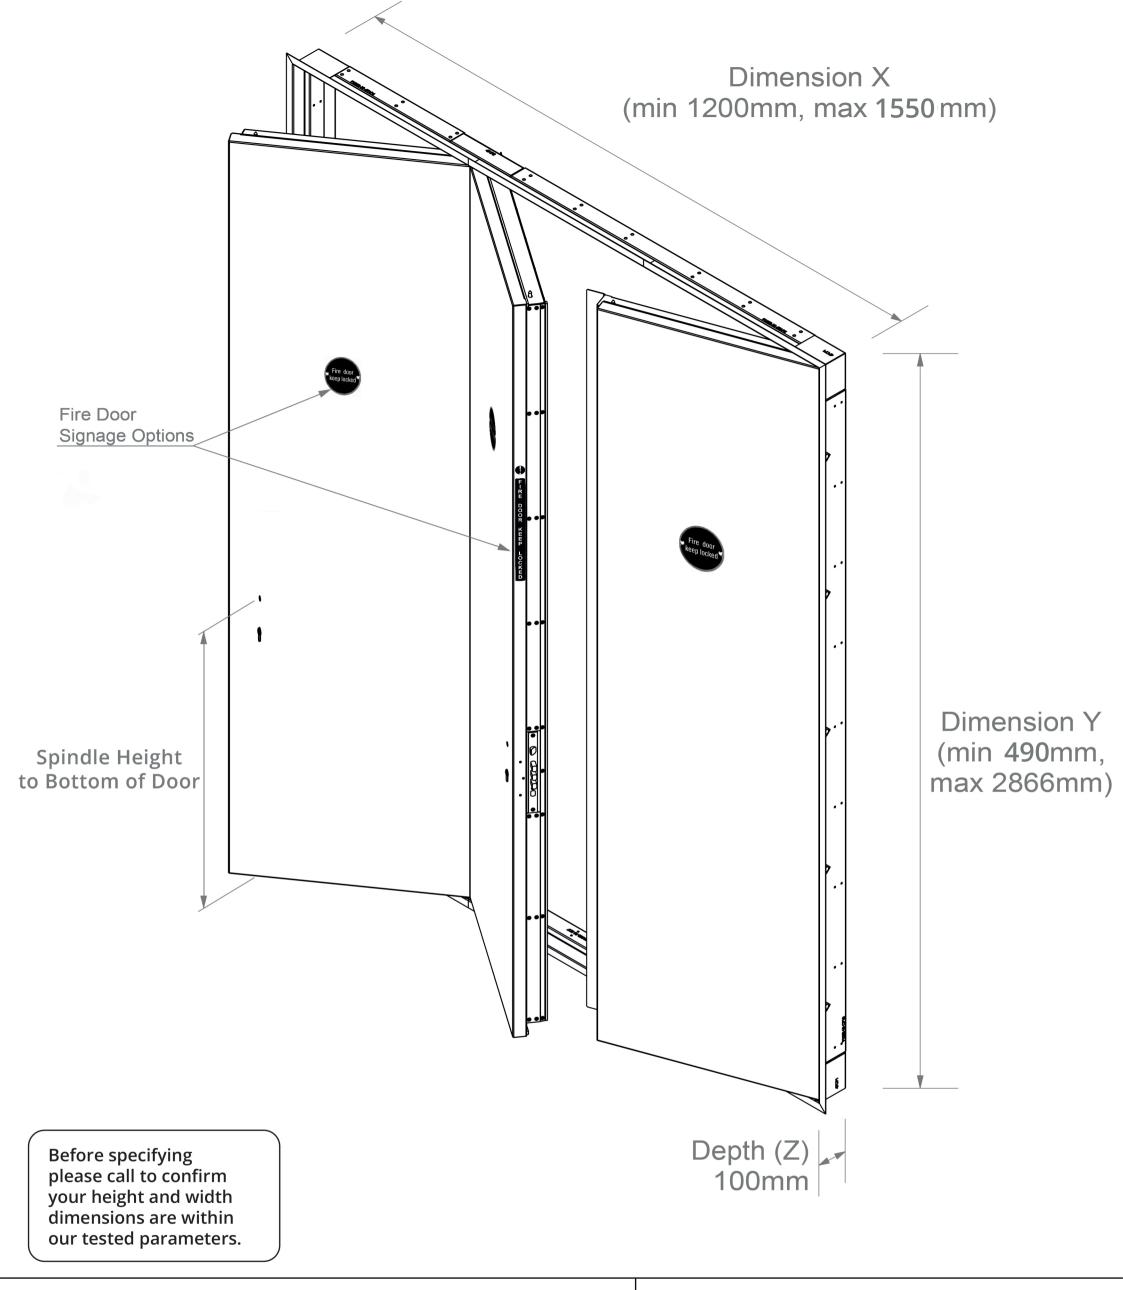

Unit 5 Atkinsons Way, Foxhills Industrial Park, Scunthorpe, DN15 8QJ 01724 853090 sales@accesspanels.co.uk www.accesspanels.co.uk

Title: Triple Christo Riser Door

Picture Frame

Range 53 (Generic Drawing)

Scale: Date: Drawn: Dwg No.: Sheet Rev: 1:10 16/03/2023 W.C. 53PF\_S-\_2\_SR 1 of 2 A

Right Hand Hung / Left Hand Active

This drawing is provided free of charge, the details/dimensions shown are subject to information provided to APC Ltd at the time the drawing was originally requested. As a result of this, no liability for errors in the details/dimensions shown and agreed can be accepted by APC Ltd except where APC Ltd is proven to be negligent. The drawing should therefore be approved by the customer or any third party downloading the drawing from the APC Ltd website and confirmed with APC Ltd that the information is still current to ensure it meets with their specific project requirements before use.