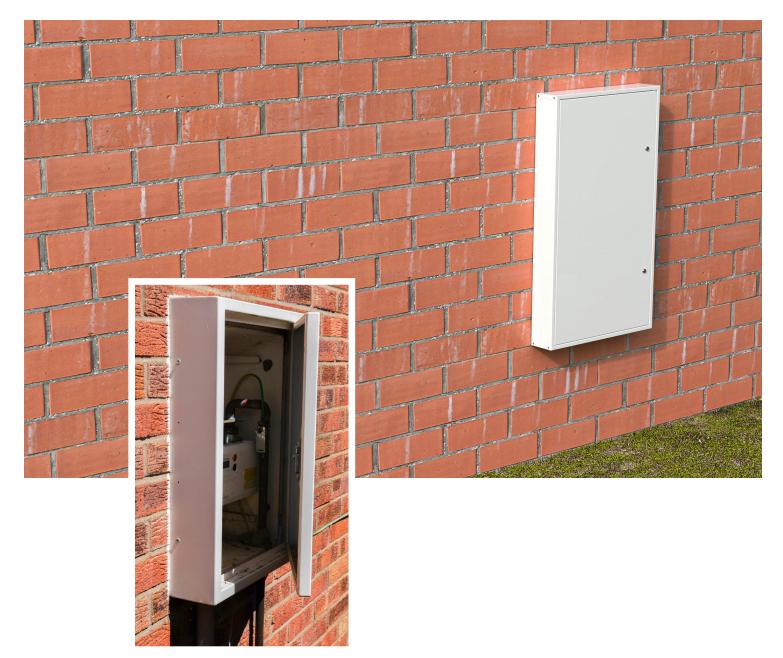

## INTRODUCTION

The Fire Rated Meter Over Box is a retrofit solution for keeping gas and electrical meters protected against the elements and vandalism. The robust design is built to protect the meter in the harshest environments without compromising the style of the building.

#### **4 FITTING THE DOOR**

Fit the door back into the frame. Cycle the door from open to closed a few times to check that it is not catching.

The security key must be pushed in fully to operate the lock.