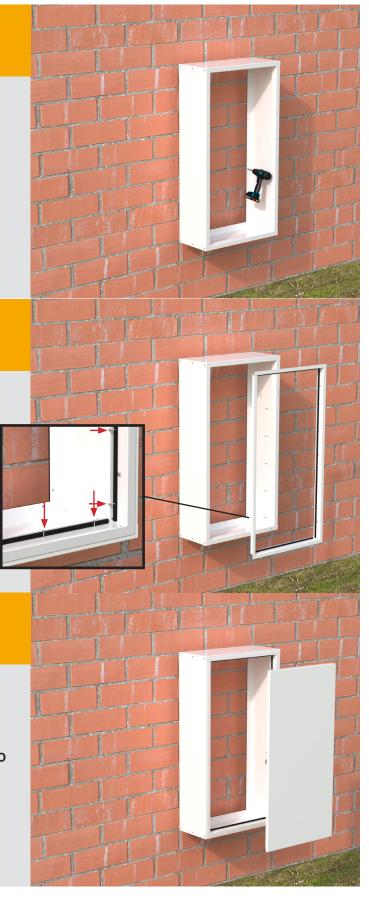

#### **2 FIXING THE OUTER FRAME**

Offer up the outer frame and mark the fixing holes on the wall.

Drill the holes and insert rawl plugs.

Screw the body to the wall. For fire rating compliance use M5 screws at 375mm intervals.

#### **3 FITTING THE FRAME**

For the One Part Frame Type skip this step.

Remove the door from it's frame. Offer the frame into the opening of the meter over box body.

Pack where required and then fix through the pre-punched fixing holes in the inner frame to secure it to the outer frame. (Screws provided)

#### **4 FITTING THE DOOR**

Fit the door back into the frame. Cycle the door from open to closed a few times to check that it is not catching.

The security key must be pushed in fully to operate the lock.