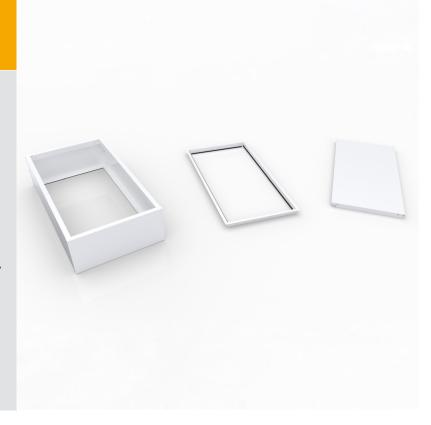

#### 1 PREPARATION

Check the contents and split the assembly down into the main component parts.

- 1. Outer Frame
- 2. Inner Frame
- 3. Door

The door is released by pulling the ring pulls on the pivot mechanism.

The inner frame is not delivered fixed to the outer frame. The One Part Frame Type consists of a Frame and Door.