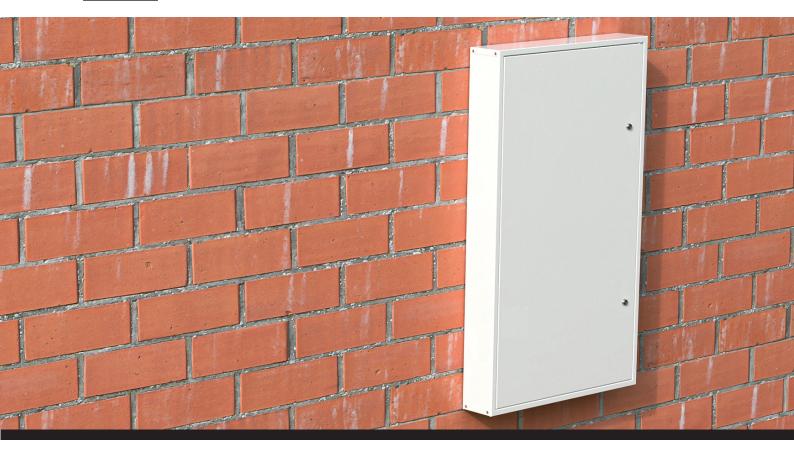

## INTRODUCTION

The Fire Rated Meter Over Box is a retrofit solution for keeping gas and electrical meters protected against the elements and vandalism. The robust design is built to protect the meter in the harshest environments without compromising the style of the building.

#### **2 FIXING THE OUTER FRAME**

Offer up the outer frame and mark the fixing holes on the wall.

Drill the holes and insert rawl plugs.

Screw the body to the wall. For fire rating compliance use M5 screws at 375mm intervals.