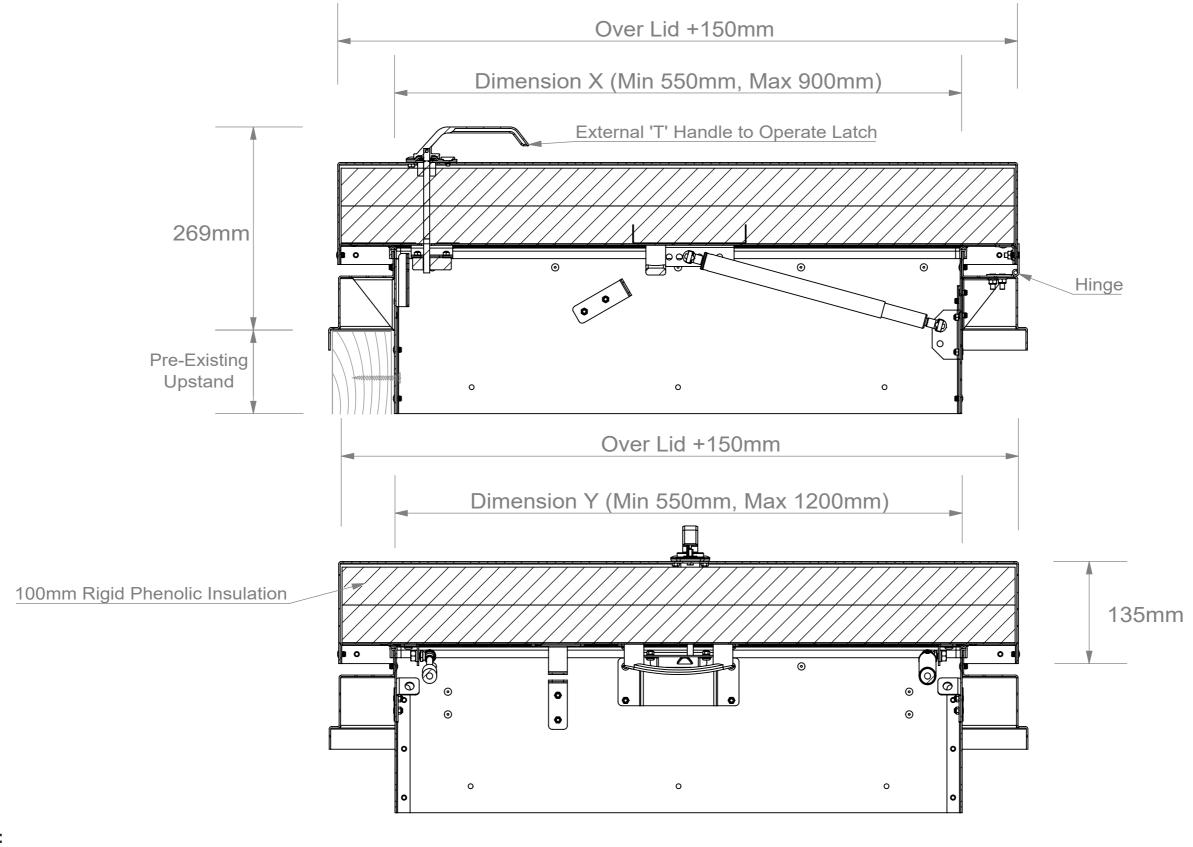

## **Specification:**

Roof Hatch for Pre-Existing Upstand / Mill Finish / Powder Coated Option Available Recommended Structural Opening X & Y + 10MM

This drawing is provided free of charge, the details/dimensions shown are subject to information provided to APC Ltd at the time the drawing was originally requested. As a result of this, no liability for errors in the details/dimensions shown and agreed can be accepted by APC Ltd except where APC Ltd is proven to be negligent. The drawing should therefore be approved by the customer or any third party downloading the drawing from the APC Ltd website and confirmed with APC Ltd that the information is still current to ensure it meets with their specific project requirements before use.

Unit 5 Atkinsons Way, Foxhills Industrial Park, Scunthorpe, DN15 8QJ 01724 853090 sales@accesspanels.co.uk www.accesspanels.co.uk

Title: Roof Hatch

For Pre-Existing Upstand Range 17 (Generic Drawing)

Scale: Date: Drawn: Dwg No.: Sheet Rev: 1:1.5 10/05/2023 W.C. 17MA\_S--\_0\_MA 1 of 2 A

Roof Hatch for Pre-Existing Upstand / Mill Finish / Powder Coated Option Available Recommended Structural Opening X & Y + 10MM

This drawing is provided free of charge, the details/dimensions shown are subject to information provided to APC Ltd at the time the drawing was originally requested. As a result of this, no liability for errors in the details/dimensions shown and agreed can be accepted by APC Ltd except where APC Ltd is proven to be negligent. The drawing should therefore be approved by the customer or any third party downloading the drawing from the APC Ltd website and confirmed with APC Ltd that the information is still current to ensure it meets with their specific project requirements before use.

Unit 5 Atkinsons Way, Foxhills Industrial Park, Scunthorpe, DN15 8QJ 01724 853090 sales@accesspanels.co.uk www.accesspanels.co.uk

Title: Roof Hatch

For Pre-Existing Upstand Range 17 (Generic Drawing)

Scale: Date: Drawn: Dwg No.: Sheet Rev: 1:1.5 10/05/2023 W.C. 17MA\_S--\_0\_MA 2 of 2 A