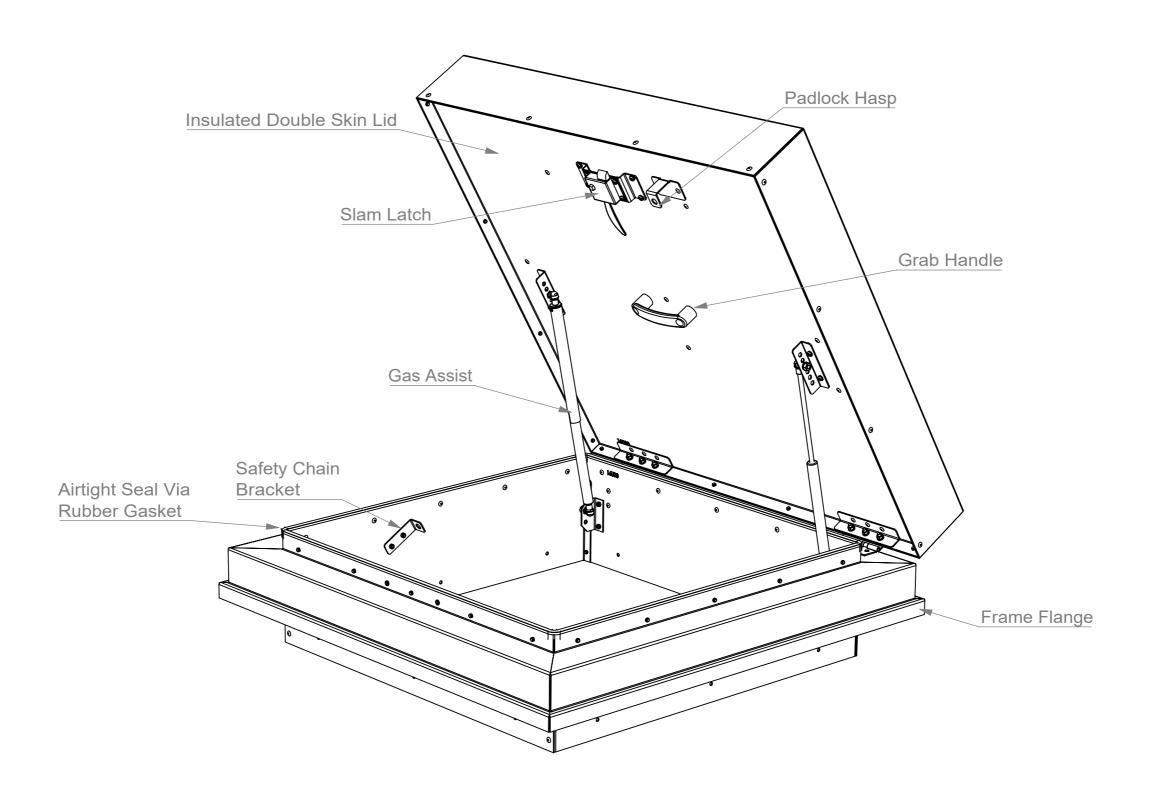

## **Specification:**

Roof Hatch for Pre-Existing Upstand / Mill Finish / Powder Coated Option Available Recommended Structural Opening X & Y + 10MM

This drawing is provided free of charge, the details/dimensions shown are subject to information provided to APC Ltd at the time the drawing was originally requested. As a result of this, no liability for errors in the details/dimensions shown and agreed can be accepted by APC Ltd except where APC Ltd is proven to be negligent. The drawing should therefore be approved by the customer or any third party downloading the drawing from the APC Ltd website and confirmed with APC Ltd that the information is still current to ensure it meets with their specific project requirements before use.

Roof Hatch for Pre-Existing Upstand / Mill Finish / Powder Coated Option Available Recommended Structural Opening X & Y + 10MM

This drawing is provided free of charge, the details/dimensions shown are subject to information provided to APC Ltd at the time the drawing was originally requested. As a result of this, no liability for errors in the details/dimensions shown and agreed can be accepted by APC Ltd except where APC Ltd is proven to be negligent. The drawing should therefore be approved by the customer or any third party downloading the drawing from the APC Ltd website and confirmed with APC Ltd that the information is still current to ensure it meets with their specific project requirements before use.