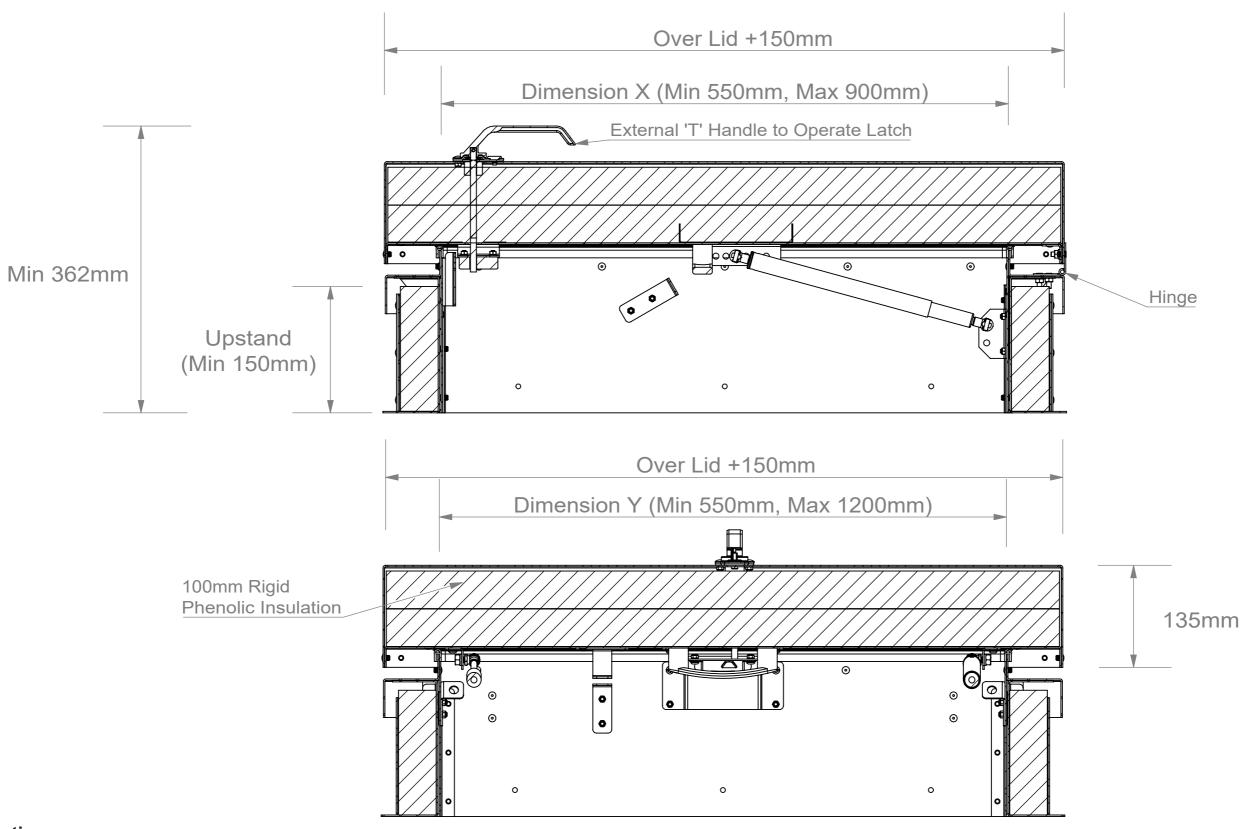

Roof Hatch for No Pre-Existing Upstand / Mill Finish / Powder Coated Option Available Recommended Structural Opening X & Y + 10MM

This drawing is provided free of charge, the details/dimensions shown are subject to information provided to APC Ltd at the time the drawing was originally requested. As a result of this, no liability for errors in the details/dimensions shown and agreed can be accepted by APC Ltd except where APC Ltd is proven to be negligent. The drawing should therefore be approved by the customer or any third party downloading the drawing from the APC Ltd website and confirmed with APC Ltd that the information is still current to ensure it meets with their specific project requirements before use.

Unit 5 Atkinsons Way, Foxhills Industrial Park, Scunthorpe, DN15 8QJ 01724 853090 sales@accesspanels.co.uk www.accesspanels.co.uk

Title: Roof Hatch

No Pre-Existing Upstand Range 16 (Generic Drawing)

Scale: Date: Drawn: Dwg No.: Sheet Rev: 1:1.5 28/04/2023 W.C. 16MA\_S--\_0\_MA 1 of 2 A

Y = Hinge

Roof Hatch for No Pre-Existing Upstand / Mill Finish / Powder Coated Option Available Recommended Structural Opening X & Y + 10MM

This drawing is provided free of charge, the details/dimensions shown are subject to information provided to APC Ltd at the time the drawing was originally requested. As a result of this, no liability for errors in the details/dimensions shown and agreed can be accepted by APC Ltd except where APC Ltd is proven to be negligent. The drawing should therefore be approved by the customer or any third party downloading the drawing from the APC Ltd website and confirmed with APC Ltd that the information is still current to ensure it meets with their specific project requirements before use.

Unit 5 Atkinsons Way, Foxhills Industrial Park, Scunthorpe, DN15 8QJ 01724 853090 sales@accesspanels.co.uk www.accesspanels.co.uk

Title: Roof Hatch

No Pre-Existing Upstand Range 16 (Generic Drawing)

Scale: Date: Drawn: Dwg No.: Sheet Rev: 1:1.5 28/04/2023 W.C. 16MA\_S--\_0\_MA 2 of 2 A