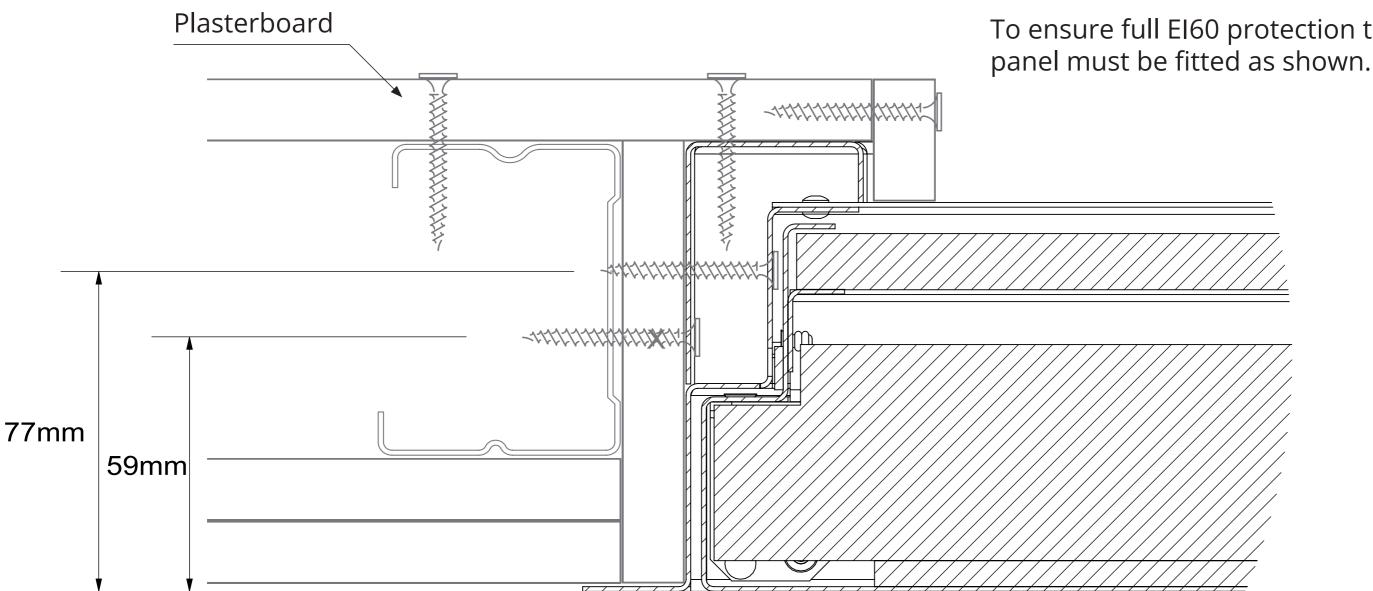

## To ensure full EI60 protection the access

Title: El60 Access Panel **Picture Frame** Range 33 (Generic Drawing)