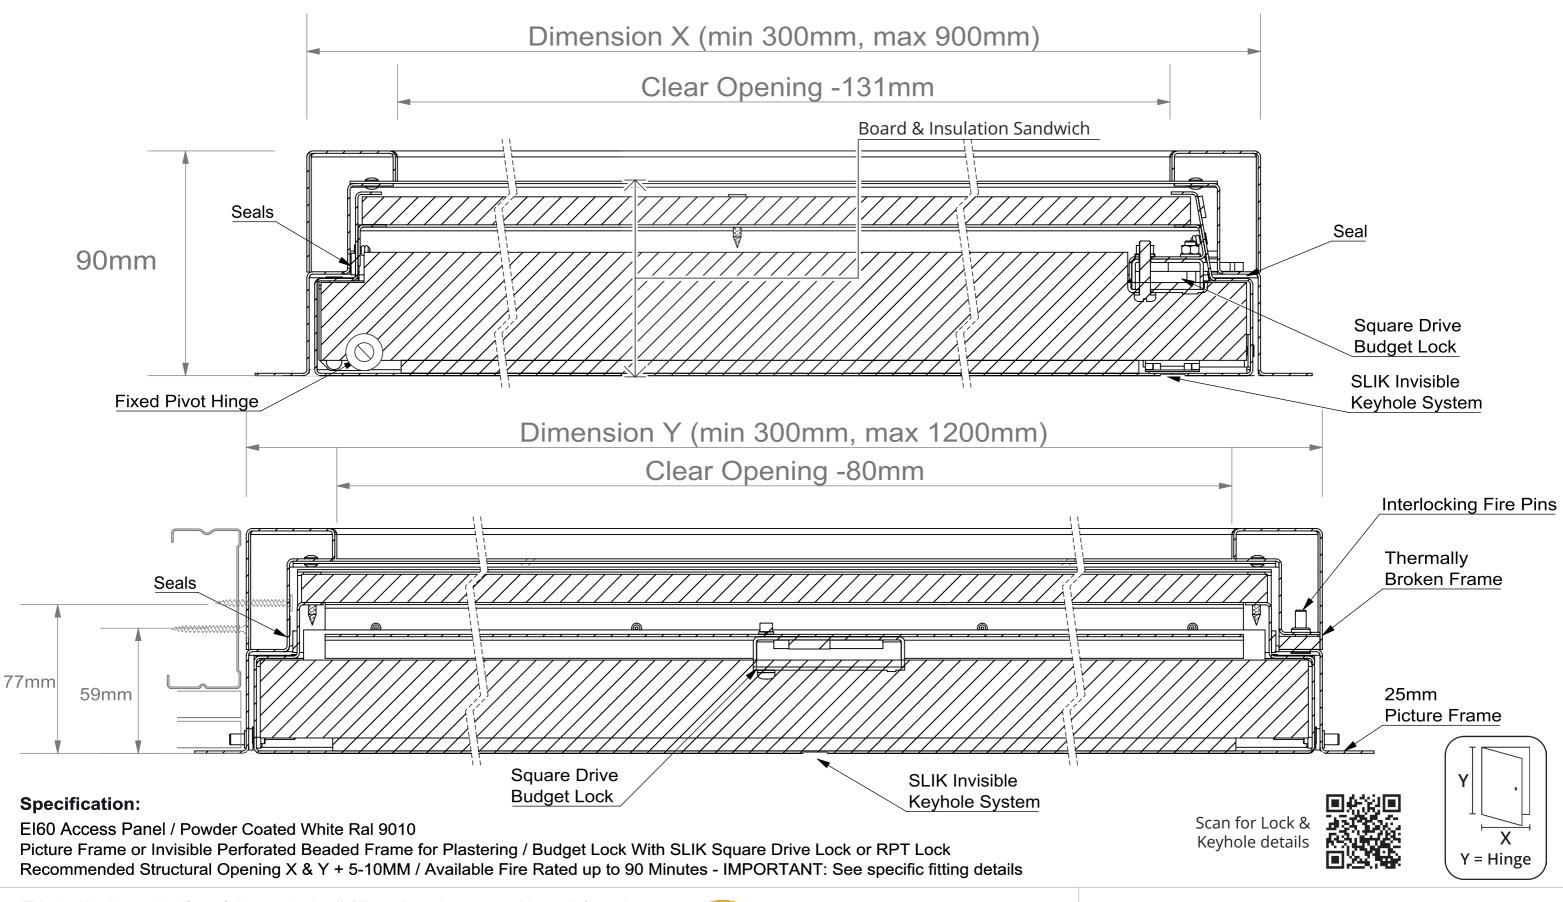

## **Specification:**

El60 Access Panel / Powder Coated White Ral 9010

Picture Frame or Invisible Perforated Beaded Frame for Plastering / Budget Lock With SLIK Square Drive Lock or RPT Lock Recommended Structural Opening X & Y + 5-10MM / Available Fire Rated up to 90 Minutes - IMPORTANT: See specific fitting details

## **EI60 REAR FRAME PROTECTION**