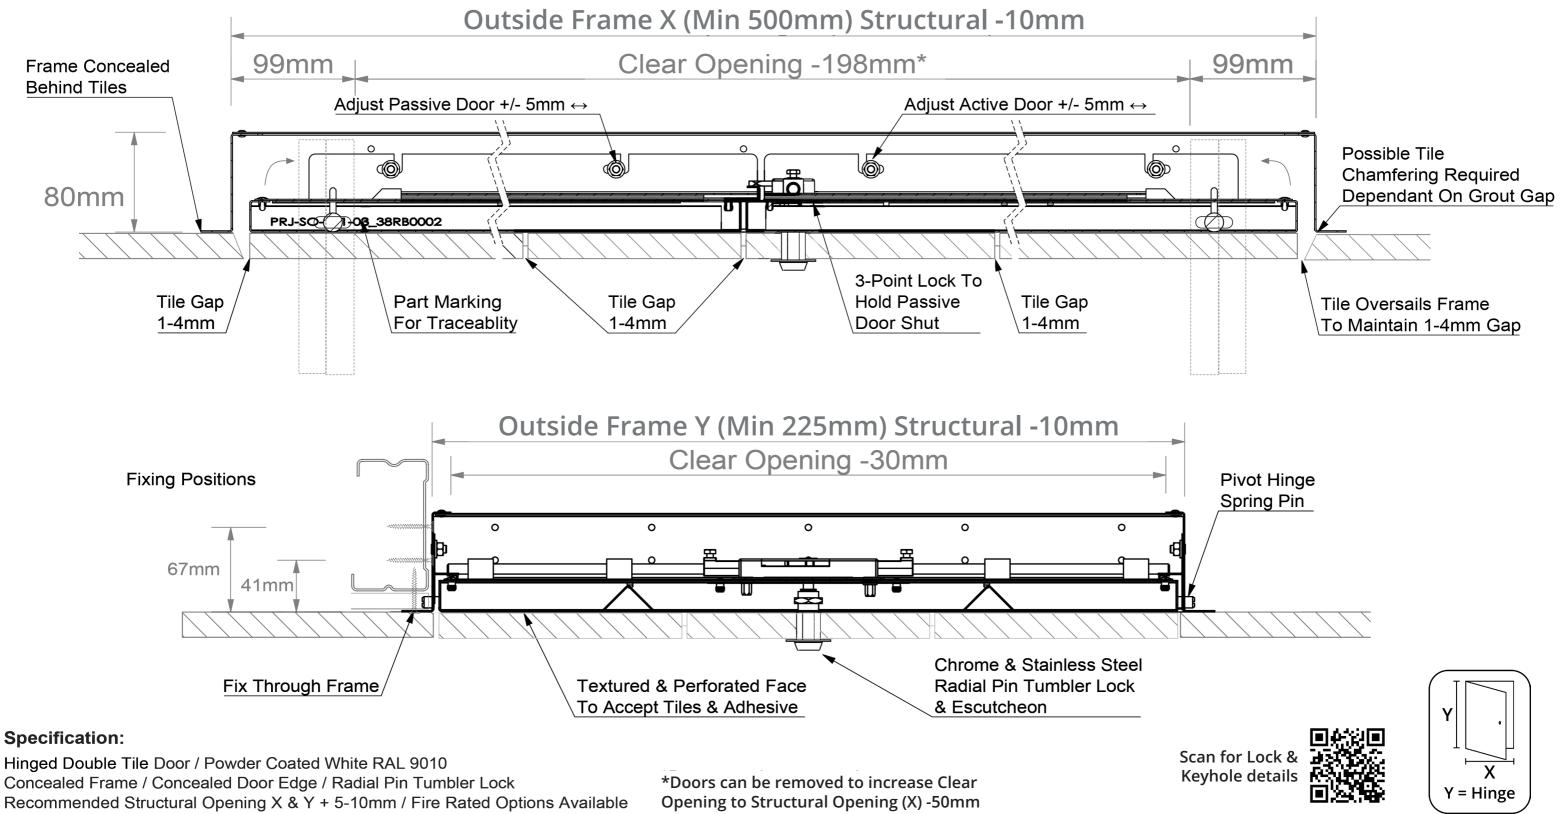

## **Specification:**

Concealed Frame / Concealed Door Edge / Radial Pin Tumbler Lock Recommended Structural Opening X & Y + 5-10mm / Fire Rated Options Available

This drawing is provided free of charge, the details/dimensions shown are subject to information provided to APC Ltd at the time the drawing was originally requested. As a result of this, no liability for errors in the details/dimensions shown and agreed can be accepted by APC Ltd except where APC Ltd is proven to be negligent. The drawing should therefore be approved by the customer or any third party downloading the drawing from the APC Ltd website and confirmed with APC Ltd that the information is still current to ensure it meets with their specific project requirements before use.

Unit 5 Atkinsons Way, Foxhills Industrial Park, Scunthorpe, DN15 8QJ 01724 853090 sales@accesspanels.co.uk www.accesspanels.co.uk

Title: Hinged Double Tile Door **Fully Concealed** Range 39 (Generic Drawing)