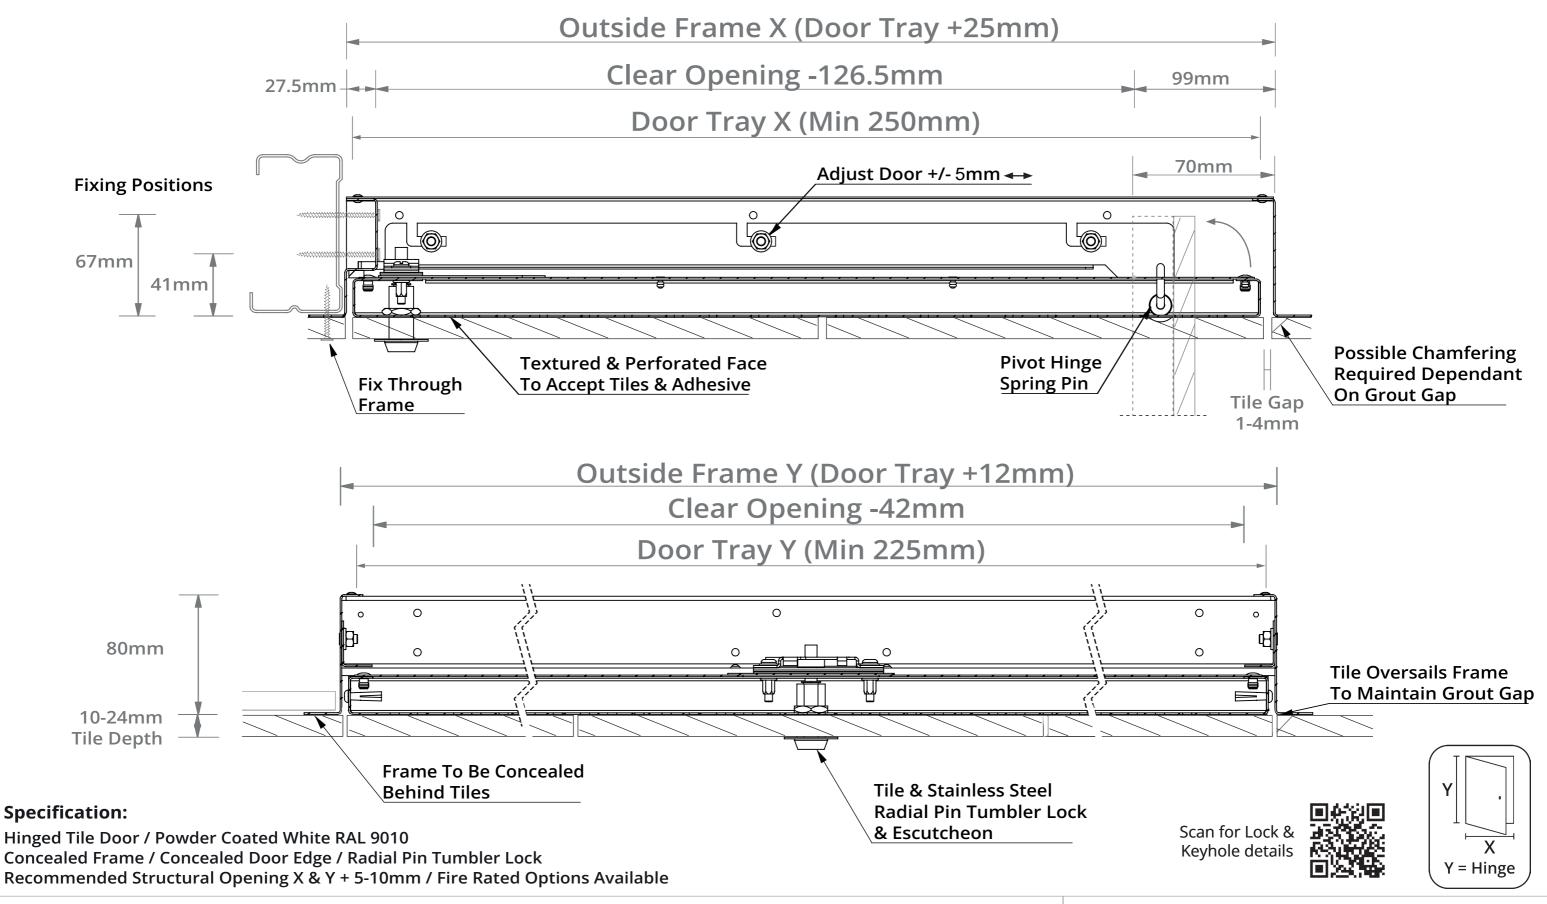

Simplis® Simplifying Interior Solutions

Title: Hinged Tile Door For 10-24mm Tiles Concealed Frame & Concealed Door Edge Range 38 (Generic Drawing)

 Scale:
 Date:
 Drawn:
 Dwg No.:
 Sheet
 Rev:

 1:2.5
 14/06/2023
 W.C.
 38FC S-- 0S RP 1 of 1
 A