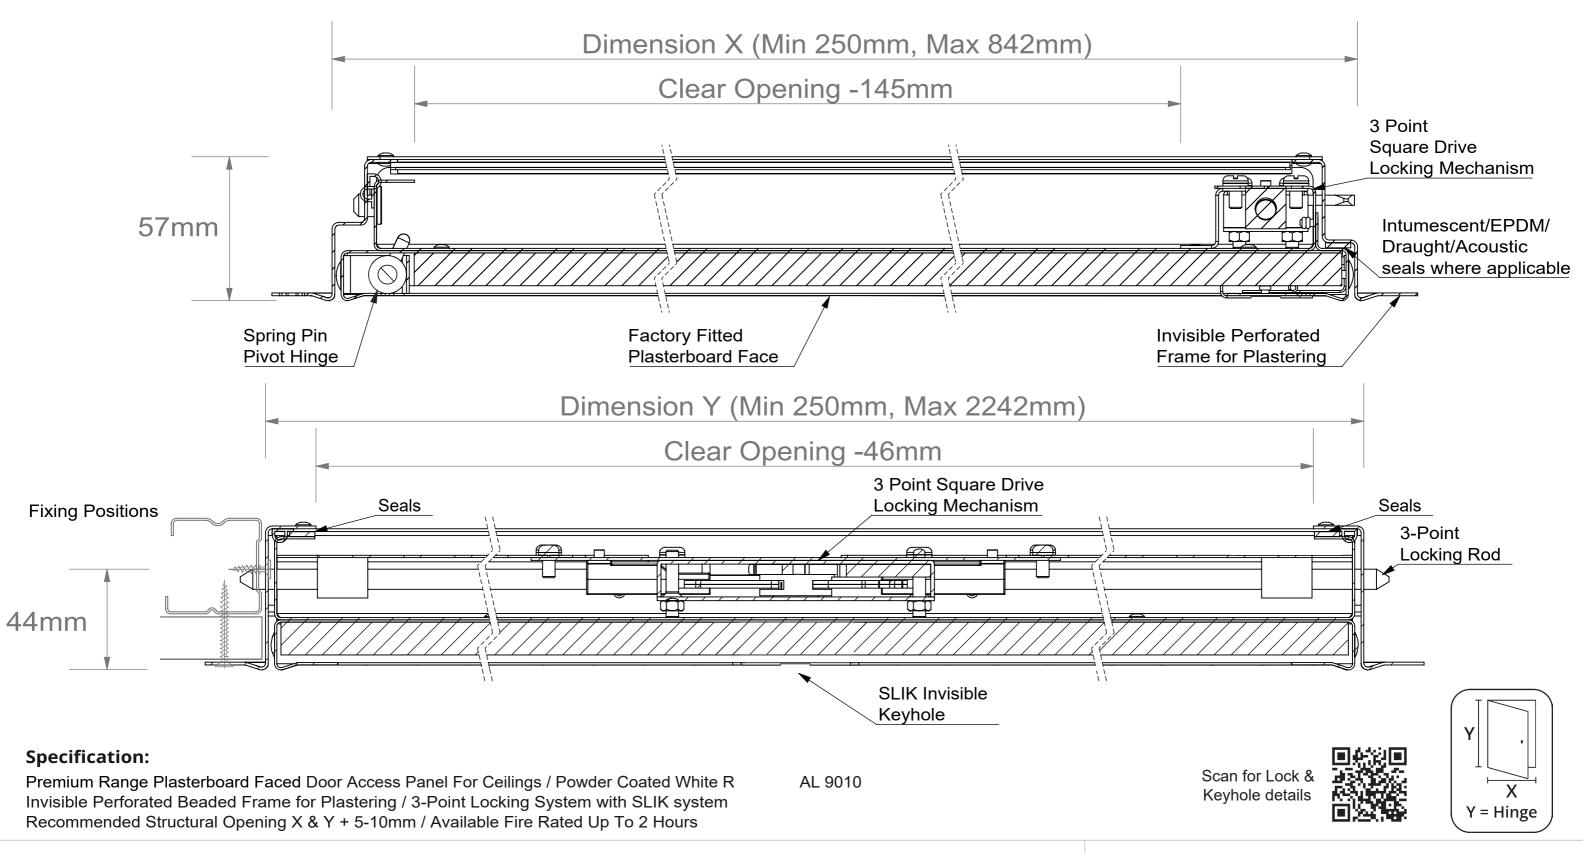

Unit 5 Atkinsons Way, Foxhills Industrial Park, Scunthorpe, DN15 8QJ 01724 853090 sales@accesspanels.co.uk www.accesspanels.co.uk

Title: Premium Range Plasterboard Faced Door Invisible Perforated Beaded Frame for Plastering Range 34 (Generic Drawing)