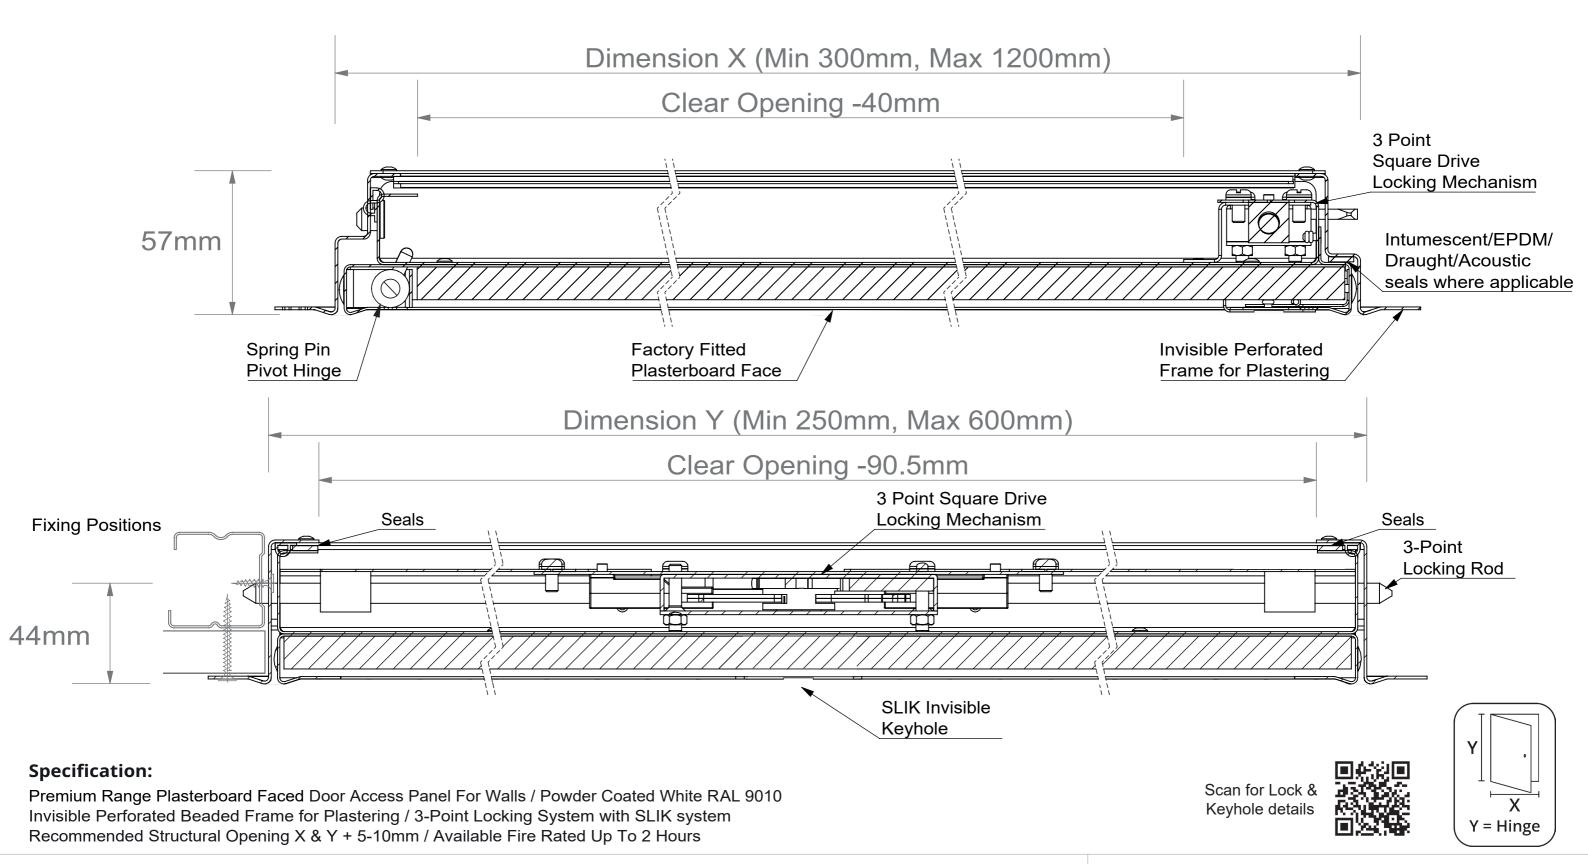

Unit 5 Atkinsons Way, Foxhills Industrial Park, Scunthorpe, DN15 8QJ 01724 853090 sales@accesspanels.co.uk www.accesspanels.co.uk

Title: Premium Range Plasterboard Faced Door Invisible Perforated Beaded Frame for Plastering Range 34 (Generic Drawing)