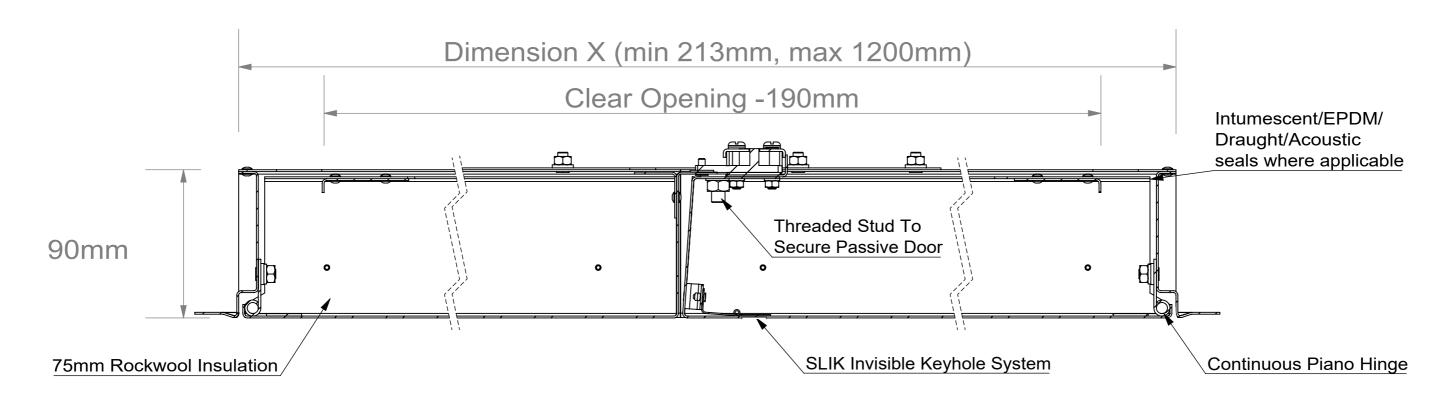

Specification:

Premium Range Double Door Access Panel for Ceilings / Powder Coated White Ral 9010
Picture Frame or Invisible Perforated Beaded Frame for Plastering / Budget Lock With SLIK Square Drive Lock or RPT Lock
Recommended Structural Opening X & Y + 5-10MM / Available Fire Rated up to 2 Hours / Acoustic Option Available

This drawing is provided free of charge, the details/dimensions shown are subject to information provided to APC Ltd at the time the drawing was originally requested. As a result of this, no liability for errors in the details/dimensions shown and agreed can be accepted by APC Ltd except where APC Ltd is proven to be negligent. The drawing should therefore be approved by the customer or any third party downloading the drawing from the APC Ltd website and confirmed with APC Ltd that the information is still current to ensure it meets with their specific project requirements before use.