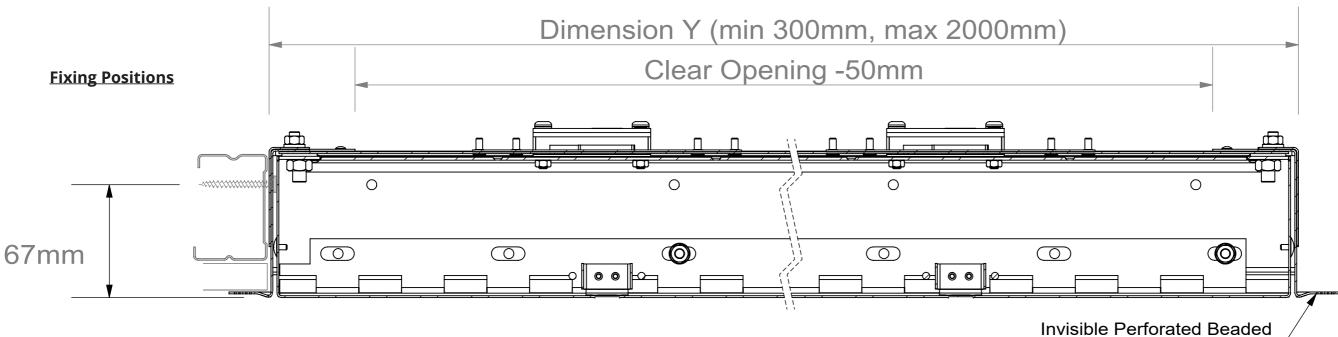

Specification:

Premium Range Double Door Access Panel for Ceilings / Powder Coated White Ral 9010
Picture Frame or Invisible Perforated Beaded Frame for Plastering / Budget Lock With SLIK Square Drive Lock or RPT Lock
Recommended Structural Opening X & Y + 5-10MM / Available Fire Rated up to 2 Hours / Acoustic Option Available

This drawing is provided free of charge, the details/dimensions shown are subject to information provided to APC Ltd at the time the drawing was originally requested. As a result of this, no liability for errors in the details/dimensions shown and agreed can be accepted by APC Ltd except where APC Ltd is proven to be negligent. The drawing should therefore be approved by the customer or any third party downloading the drawing from the APC Ltd website and confirmed with APC Ltd that the information is still current to ensure it meets with their specific project requirements before use.