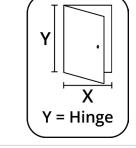

Specification:

Premium Range Double Door Access Panel for Ceilings / Powder Coated White Ral 9010
Picture Frame or Invisible Perforated Beaded Frame for Plastering / Budget Lock With SLIK Square Drive Lock or RPT Lock
Recommended Structural Opening X & Y + 5-10MM / Available Fire Rated up to 2 Hours / Acoustic Option Available

This drawing is provided free of charge, the details/dimensions shown are subject to information provided to APC Ltd at the time the drawing was originally requested. As a result of this, no liability for errors in the details/dimensions shown and agreed can be accepted by APC Ltd except where APC Ltd is proven to be negligent. The drawing should therefore be approved by the customer or any third party downloading the drawing from the APC Ltd website and confirmed with APC Ltd that the information is still current to ensure it meets with their specific project requirements before use.